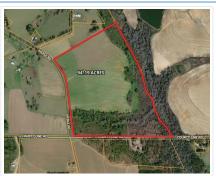

8/9/24, 8:29 AM Expanded View

MLS #: A924502A (Active) List Price: \$517,000

154 Kierce Road (94+/- Acres) Pelham, GA 31779

Present Use: Pasture, Vacant Apx Total Acreage: 94

Price/Acre:

**Terrain:** Bottom Land, Gentle Sloping, Level

**Utilities:** 

Directions: Property is located at the NE Corner of County Line Road and Kierce Road. Plug in Address to phone or GPS. From Thomasville, Hwy 19 North to West on Hwy 111 in Meigs and then Right on (Old 19) GA 3, Head North. Take a Left onto County Line Road at the County Line Marker. Kierce Road will be on your right about 2+ Miles headed West.

Public Remarks: Farming Tract, Homesite Tract, Cattle and Equine Tract, Subdividing Tract, Recreational/HuntingTract, or maybe a Combination Tract of all five uses. 94+/- Acres (To Be Surveyed) of high-ground pasture consisting of 85%+/- quality Tifton Soils.(Check out the attached Web Soil Survey Document) Fenced and Cross-Fenced. Over 3,500' of Road frontage on Kierce Road and County Line Road. Excellent tract for row-crop conversion. Property has been sitting fallow for a time. Pilcher Creek forms the East property line next to a large farming operation. The creek acts as a tremendous wildlife funnel offering excellent cover and habitat for Deer, Duck, Hogs, and Turkeyl. I actually heard a few quail sounding off in the grassy areas. There are some impressive Saw Tooth Oaks planted on the property, as well as Mulberry Trees, a few Pecan trees, and a large area available for food plots. There is a drain area running East to West through the property that would make an incredible pond(s) site.(See Pond Site Map) (Land ID Map Overlay Shows No Wetlands in this Pond Site Area). This could be a heck of a good retriever tract. Large open field area with just enough crown in the hill and a pond site that you could make into one or several technical ponds with ample room on all sides of the pond to work dogs. Consider the extensive paved road frontage and excellent soils for building sites. Plenty of hill-top home sites to choose from. The property could be easily subdivided into multiple tracts. With a little fence maintenance, cows could be grazing on this property in no time. The property rolls out of the AG Covenant in 2024.(Saves on Property Taxes) This property has value and many options in how it can be used. The property is located 1/4 mile West of the Thomas County Line. 20+/- mile North of Thomasville GA. 3+/- miles South of Pelham. The town of Megs is located about 2.5 miles East. There is currently no lease on the property.