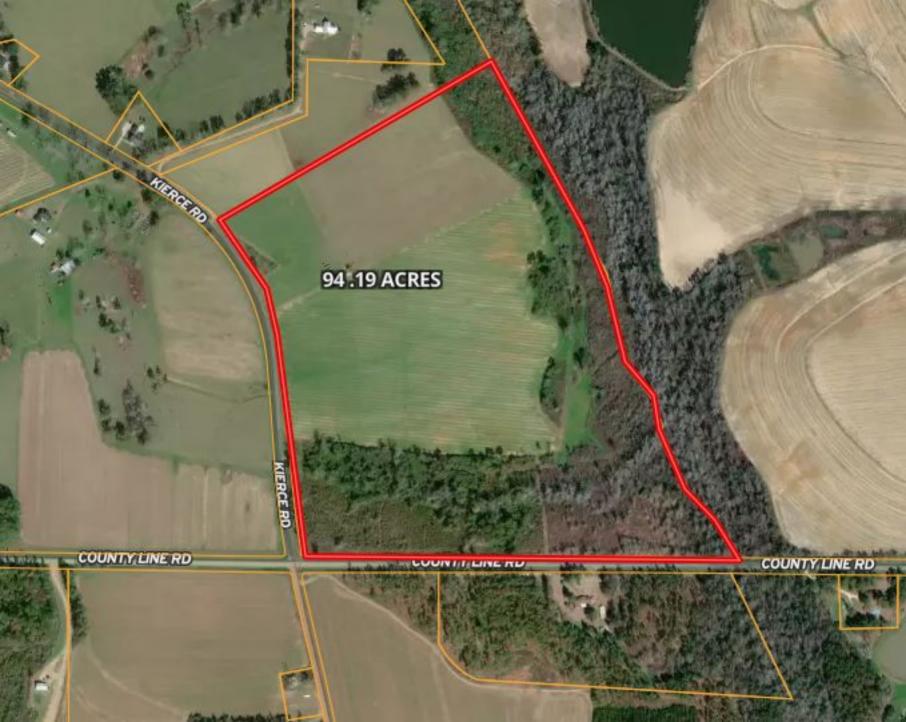

8/9/24, 8:29 AM Expanded View

MLS #: A924502A (Active) List Price: \$517,000

154 Kierce Road (94+/- Acres) Pelham, GA 31779

Present Use: Pasture, Vacant Apx Total Acreage: 94

Price/Acre:

**Terrain:** Bottom Land, Gentle Sloping, Level

**Utilities:** 

Directions: Property is located at the NE Corner of County Line Road and Kierce Road. Plug in Address to phone or GPS. From Thomasville, Hwy 19 North to West on Hwy 111 in Meigs and then Right on (Old 19) GA 3, Head North. Take a Left onto County Line Road at the County Line Marker. Kierce Road will be on your right about 2+ Miles headed West.

Public Remarks: Farming Tract, Homesite Tract, Cattle and Equine Tract, Subdividing Tract, Recreational/HuntingTract, or maybe a Combination Tract of all five uses. 94+/- Acres (To Be Surveyed) of high-ground pasture consisting of 85%+/- quality Tifton Soils.(Check out the attached Web Soil Survey Document) Fenced and Cross-Fenced. Over 3,500' of Road frontage on Kierce Road and County Line Road. Excellent tract for row-crop conversion. Property has been sitting fallow for a time. Pilcher Creek forms the East property line next to a large farming operation. The creek acts as a tremendous wildlife funnel offering excellent cover and habitat for Deer, Duck, Hogs, and Turkeyl. I actually heard a few quail sounding off in the grassy areas. There are some impressive Saw Tooth Oaks planted on the property, as well as Mulberry Trees, a few Pecan trees, and a large area available for food plots. There is a drain area running East to West through the property that would make an incredible pond(s) site.(See Pond Site Map) (Land ID Map Overlay Shows No Wetlands in this Pond Site Area). This could be a heck of a good retriever tract. Large open field area with just enough crown in the hill and a pond site that you could make into one or several technical ponds with ample room on all sides of the pond to work dogs. Consider the extensive paved road frontage and excellent soils for building sites. Plenty of hill-top home sites to choose from. The property could be easily subdivided into multiple tracts. With a little fence maintenance, cows could be grazing on this property in no time. The property rolls out of the AG Covenant in 2024.(Saves on Property Taxes) This property has value and many options in how it can be used. The property is located 1/4 mile West of the Thomas County Line. 20+/- mile North of Thomasville GA. 3+/- miles South of Pelham. The town of Megs is located about 2.5 miles East. There is currently no lease on the property.