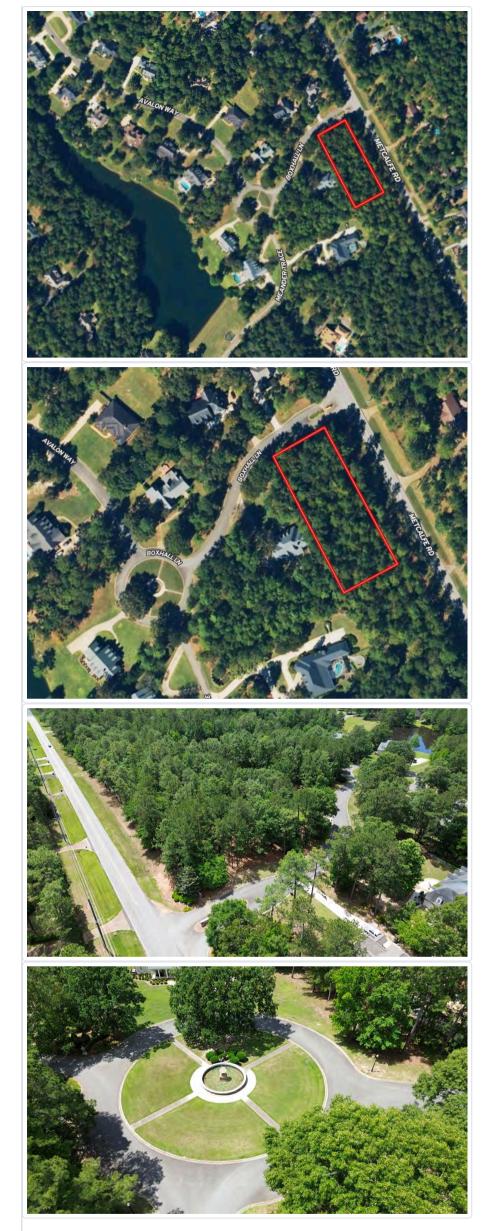

## MLS #: L923140A (Active) List Price: \$135,000 Lot 1 Boxhall Thomasville, GA 31792

|                                                                                                                            |                                                        | Present Use: Vacant       |                      | Lot #:                             |  |
|----------------------------------------------------------------------------------------------------------------------------|--------------------------------------------------------|---------------------------|----------------------|------------------------------------|--|
|                                                                                                                            |                                                        | Apx Total Acreage: 0.90   |                      | Main Area: Thomas County           |  |
|                                                                                                                            |                                                        |                           |                      | Subdivision: Pebble Creek          |  |
|                                                                                                                            |                                                        | ,<br>Terrain: Level       |                      | County: Thomas                     |  |
|                                                                                                                            |                                                        |                           |                      | Zoning:                            |  |
|                                                                                                                            | At apply                                               |                           |                      |                                    |  |
| WARNING: Does n                                                                                                            | от арріу.                                              |                           |                      |                                    |  |
| Lot Dimensions:                                                                                                            |                                                        |                           |                      | <b>*</b> 2.22                      |  |
| Deed Book/Page:                                                                                                            |                                                        | Plat Book/Page:           | Insurance: \$0.00    |                                    |  |
| HOA: No                                                                                                                    | Assoc Fee:                                             | Assoc Fee Pd:             |                      | ion Fee: \$0.00                    |  |
| City Taxes: 0.00                                                                                                           |                                                        | County Taxes: 752.27      |                      | Tax Year:                          |  |
| Improvements: Ot                                                                                                           | her-See Remarks                                        |                           |                      |                                    |  |
| Allotments:                                                                                                                |                                                        |                           |                      |                                    |  |
| Character: Restricted-See Remarks, Wooded                                                                                  |                                                        |                           |                      |                                    |  |
| Road Access: Pav                                                                                                           | Coad Access: Paved Utilities: Water Available          |                           |                      |                                    |  |
| Frontage: Road                                                                                                             |                                                        |                           |                      |                                    |  |
| Directions: From Thomasville, take HWY 319, left on Metcalf Road, to Right on Box Hall Lane on your right at Pebble Creek  |                                                        |                           |                      |                                    |  |
| Subdivision. Property recently mulched for easy viewing and showing.                                                       |                                                        |                           |                      |                                    |  |
| Public Remarks: Vacant Land on the Southwest Side of Thomasville is hard to find. Pebble Creek Subdivision is easily       |                                                        |                           |                      |                                    |  |
| accessible from Thomasville and Tallahassee. The lot has recently been mulched and cleaned making it easy to flag and      |                                                        |                           |                      |                                    |  |
| measure out the dimensions of your new home and how it can be positioned among the many Longleaf Pine and Oak trees        |                                                        |                           |                      |                                    |  |
| found on the property. This is a great neighborhood for morning or evening walks. WIDE STREETS! Nice neighbors. One of the |                                                        |                           |                      |                                    |  |
| best planned subdivisions in town and Pebble Creek has Live Water! Not too bignot too smalljust the right size community   |                                                        |                           |                      |                                    |  |
| of neighbors. The deer like Pebble Creek as well! City Water. Septic Tank needed. \$600 Annual HOA. A good place to live.  |                                                        |                           |                      |                                    |  |
| 2,500 sq ft minum home requirement                                                                                         |                                                        |                           |                      |                                    |  |
|                                                                                                                            | -                                                      | ood Soils. Longleaf, Oak, | and Magnolia on this | lot. Check the matha good place to |  |
| build a home and l                                                                                                         | et it appreciate.                                      |                           |                      |                                    |  |
| Owner's Name:                                                                                                              |                                                        |                           |                      |                                    |  |
| Owner's Phone:                                                                                                             |                                                        | Business Phone:           |                      | er's Email Address:                |  |
| Owner's Address:                                                                                                           |                                                        | ner's City:               | Owner's State:       | Owner's Zip:                       |  |
|                                                                                                                            | gn On Property: Yes To Show:                           |                           |                      |                                    |  |
| Terms Financing: (                                                                                                         |                                                        |                           |                      |                                    |  |
|                                                                                                                            | n: Possession At Closir                                | •                         |                      |                                    |  |
| CoopFlat\$: 0                                                                                                              | Соор                                                   | Comm: 3                   | DualRate:            | Var Rate:                          |  |
| Occupied:                                                                                                                  |                                                        | Agent Owned: No           |                      |                                    |  |
| Display on Interne                                                                                                         | t: Yes Dis                                             | olay Address: Yes         | Allow AVM: No        | Allow Comments: No                 |  |
| CntctDate:                                                                                                                 |                                                        |                           |                      |                                    |  |
| Marketing Date: 5                                                                                                          | arketing Date: 5/1/2024 Original List Price: \$135,000 |                           |                      | Days on Market: 19                 |  |
| Contingent Expirat                                                                                                         | tion Date:                                             |                           |                      |                                    |  |
| GREC Firm #:                                                                                                               |                                                        | GRE                       | C Agent #:           |                                    |  |