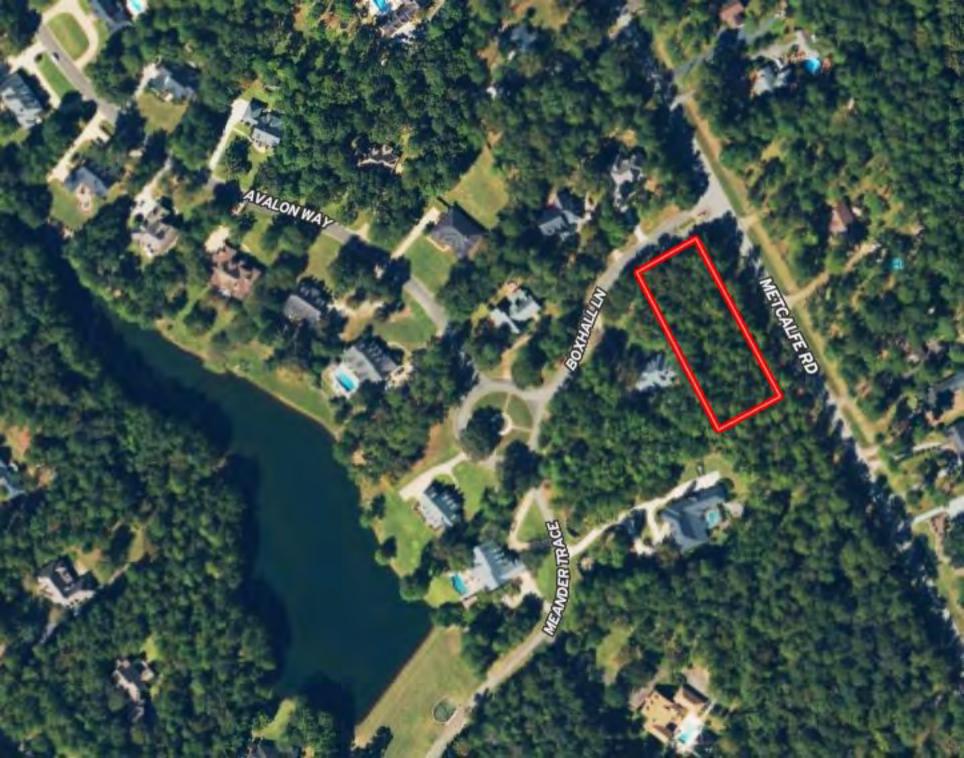

## MLS #: L923140A (Active) List Price: \$135,000 Lot 1 Boxhall Thomasville, GA 31792

|                                                                                                                            |                                                        | Present Use: Vacant       |                      | Lot #:                             |  |
|----------------------------------------------------------------------------------------------------------------------------|--------------------------------------------------------|---------------------------|----------------------|------------------------------------|--|
|                                                                                                                            |                                                        | Apx Total Acreage: 0.90   |                      | Main Area: Thomas County           |  |
|                                                                                                                            |                                                        |                           |                      | Subdivision: Pebble Creek          |  |
|                                                                                                                            |                                                        | ,<br>Terrain: Level       |                      | County: Thomas                     |  |
|                                                                                                                            |                                                        |                           |                      | Zoning:                            |  |
|                                                                                                                            | At apply                                               |                           |                      |                                    |  |
| WARNING: Does n                                                                                                            | от арріу.                                              |                           |                      |                                    |  |
| Lot Dimensions:                                                                                                            |                                                        |                           |                      | <b>*</b> 2.22                      |  |
| Deed Book/Page:                                                                                                            |                                                        | Plat Book/Page:           | Insurance: \$0.00    |                                    |  |
| HOA: No                                                                                                                    | Assoc Fee:                                             | Assoc Fee Pd:             |                      | ion Fee: \$0.00                    |  |
| City Taxes: 0.00                                                                                                           |                                                        | County Taxes: 752.27      |                      | Tax Year:                          |  |
| Improvements: Ot                                                                                                           | her-See Remarks                                        |                           |                      |                                    |  |
| Allotments:                                                                                                                |                                                        |                           |                      |                                    |  |
| Character: Restricted-See Remarks, Wooded                                                                                  |                                                        |                           |                      |                                    |  |
| Road Access: Pav                                                                                                           | Coad Access: Paved Utilities: Water Available          |                           |                      |                                    |  |
| Frontage: Road                                                                                                             |                                                        |                           |                      |                                    |  |
| Directions: From Thomasville, take HWY 319, left on Metcalf Road, to Right on Box Hall Lane on your right at Pebble Creek  |                                                        |                           |                      |                                    |  |
| Subdivision. Property recently mulched for easy viewing and showing.                                                       |                                                        |                           |                      |                                    |  |
| Public Remarks: Vacant Land on the Southwest Side of Thomasville is hard to find. Pebble Creek Subdivision is easily       |                                                        |                           |                      |                                    |  |
| accessible from Thomasville and Tallahassee. The lot has recently been mulched and cleaned making it easy to flag and      |                                                        |                           |                      |                                    |  |
| measure out the dimensions of your new home and how it can be positioned among the many Longleaf Pine and Oak trees        |                                                        |                           |                      |                                    |  |
| found on the property. This is a great neighborhood for morning or evening walks. WIDE STREETS! Nice neighbors. One of the |                                                        |                           |                      |                                    |  |
| best planned subdivisions in town and Pebble Creek has Live Water! Not too bignot too smalljust the right size community   |                                                        |                           |                      |                                    |  |
| of neighbors. The deer like Pebble Creek as well! City Water. Septic Tank needed. \$600 Annual HOA. A good place to live.  |                                                        |                           |                      |                                    |  |
| 2,500 sq ft minum home requirement                                                                                         |                                                        |                           |                      |                                    |  |
|                                                                                                                            | -                                                      | ood Soils. Longleaf, Oak, | and Magnolia on this | lot. Check the matha good place to |  |
| build a home and l                                                                                                         | et it appreciate.                                      |                           |                      |                                    |  |
| Owner's Name:                                                                                                              |                                                        |                           |                      |                                    |  |
| Owner's Phone:                                                                                                             |                                                        | Business Phone:           |                      | er's Email Address:                |  |
| Owner's Address:                                                                                                           |                                                        | ner's City:               | Owner's State:       | Owner's Zip:                       |  |
|                                                                                                                            | gn On Property: Yes To Show:                           |                           |                      |                                    |  |
| Terms Financing: (                                                                                                         |                                                        |                           |                      |                                    |  |
|                                                                                                                            | n: Possession At Closir                                | •                         |                      |                                    |  |
| CoopFlat\$: 0                                                                                                              | Соор                                                   | Comm: 3                   | DualRate:            | Var Rate:                          |  |
| Occupied:                                                                                                                  |                                                        | Agent Owned: No           |                      |                                    |  |
| Display on Interne                                                                                                         | t: Yes Dis                                             | olay Address: Yes         | Allow AVM: No        | Allow Comments: No                 |  |
| CntctDate:                                                                                                                 |                                                        |                           |                      |                                    |  |
| Marketing Date: 5                                                                                                          | arketing Date: 5/1/2024 Original List Price: \$135,000 |                           |                      | Days on Market: 19                 |  |
| Contingent Expirat                                                                                                         | tion Date:                                             |                           |                      |                                    |  |
| GREC Firm #:                                                                                                               |                                                        | GRE                       | C Agent #:           |                                    |  |