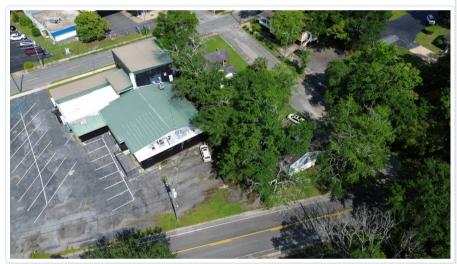

Directions: NW Corner of Gordon Ave and Neel Place....Caddy Corner to the Tavern.

Public Remarks: (Two Properties) Great Location in Downtown Thomasville and a wonderful footprint for a downtown project if you are good with your hands, or if you know someone. You might could rehab the existing structures for an office, rental, or vacation rental. Another Strategy would be to package the properties individually and sell one and keep the other. Downtown General may allow you to divide the Neel Place frontage a different way to get a third lot. Walking distance from everything downtown. Properties are currently leased and bring in \$1,225 per month. (Gareage Apt \$525 per mth.) (Home \$700 per month) (The properties need work.) Longtime tenants. The zoning is Downton General and was previously zoned C-2 See Permitted Use Table in the City of Thomasville Unicode: https://library.municode.com/ga/thomasville/codes/code\_of\_ordinances? nodeld=PTIICOOR\_CH22ZO\_ARTXVSPDI\_DIV1DODI\_S22-593PUAP. The property consists of 2 tracts: 228 Gordon Ave. (The Home) and 208 Neel Place (The Garage Apt.) The Home is a 3BR/1 Bath(1,439 sq ft) with a Dining Room, Living Room with Fireplace, CHA, Stove, and Fridge. No updates. Some Hardwood Floors that might have some promise. a new roof is needed on both properties. The duct work underneath the home has been updated. The Garage Apt is a 2BR/1 Bath, (700 sq. ft.) has a CHA, and needs also updating and work. There is a world of storage underneath the Garage apt. and is on a slab ...that might have some uses. Tax Records says 700 sq ft built in 1926 (?) ad 700 sq ft basement/ground level. If you can turn that into living space you might have something. The lot footprint for both properties is 65' frontage on Gordon Ave,, 233' Frontage on Neel Place, and 70' of frontage on South Street. (Taken from Legal Description/No Survey) Tenants in property. Please be respectful and make an appointment to view.