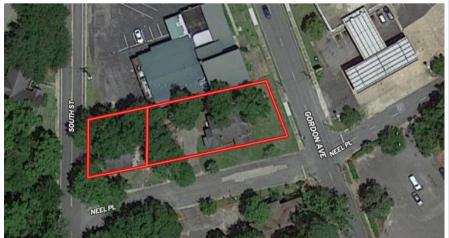

Directions: NW Corner of Gordon Ave and Neel Place....Caddy Corner to the Tavern.

Public Remarks: (Two Properties) Great Location in Downtown Thomasville and a wonderful footprint for a downtown project if you are good with your hands, or if you know someone. You might could rehab the existing structures for an office, rental, or vacation rental. Another Strategy would be to package the properties individually and sell one and keep the other. Downtown General may allow you to divide the Neel Place frontage a different way to get a third lot. Walking distance from everything downtown. Properties are currently leased and bring in \$1,225 per month. (Gareage Apt \$525 per mth.) (Home \$700 per month) (The properties need work.) Longtime tenants. The zoning is Downton General and was previously zoned C-2 See Permitted Use Table in the City of Thomasville Unicode: https://library.municode.com/ga/thomasville/codes/code\_of\_ordinances? nodeld=PTIICOOR\_CH22ZO\_ARTXVSPDI\_DIV1DODI\_S22-593PUAP. The property consists of 2 tracts: 228 Gordon Ave. (The Home) and 208 Neel Place (The Garage Apt.) The Home is a 3BR/1 Bath(1,439 sq ft) with a Dining Room, Living Room with Fireplace, CHA, Stove, and Fridge. No updates. Some Hardwood Floors that might have some promise. a new roof is needed on both properties. The duct work underneath the home has been updated. The Garage Apt is a 2BR/1 Bath, (700 sq. ft.) has a CHA, and needs also updating and work. There is a world of storage underneath the Garage apt. and is on a slab ...that might have some uses. Tax Records says 700 sq ft built in 1926 (?) ad 700 sq ft basement/ground level. If you can turn that into living space you might have something. The lot footprint for both properties is 65' frontage on Gordon Ave,, 233' Frontage on Neel Place, and 70' of frontage on South Street. (Taken from Legal Description/No Survey) Tenants in property. Please be respectful and make an appointment to view.