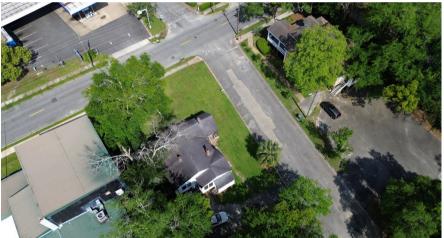

Directions: NW Corner of Gordon Ave and Neel Place....Caddy Corner to the Tavern.

Public Remarks: (Two Properties) Great Location in Downtown Thomasville and a wonderful footprint for a downtown project if you are good with your hands, or if you know someone. You might could rehab the existing structures for an office, rental, or vacation rental. Another Strategy would be to package the properties individually and sell one and keep the other. Downtown General may allow you to divide the Neel Place frontage a different way to get a third lot. Walking distance from everything downtown. Properties are currently leased and bring in \$1,225 per month. (Gareage Apt \$525 per mth.) (Home \$700 per month) (The properties need work.) Longtime tenants. The zoning is Downton General and was previously zoned C-2 See Permitted Use Table in the City of Thomasville Unicode: https://library.municode.com/ga/thomasville/codes/code\_of\_ordinances? nodeld=PTIICOOR\_CH22ZO\_ARTXVSPDI\_DIV1DODI\_S22-593PUAP. The property consists of 2 tracts: 228 Gordon Ave. (The Home) and 208 Neel Place (The Garage Apt.) The Home is a 3BR/1 Bath(1,439 sq ft) with a Dining Room, Living Room with Fireplace, CHA, Stove, and Fridge. No updates. Some Hardwood Floors that might have some promise. a new roof is needed on both properties. The duct work underneath the home has been updated. The Garage Apt is a 2BR/1 Bath, (700 sq. ft.) has a CHA, and needs also updating and work. There is a world of storage underneath the Garage apt. and is on a slab ...that might have some uses. Tax Records says 700 sq ft built in 1926 (?) ad 700 sq ft basement/ground level. If you can turn that into living space you might have something. The lot footprint for both properties is 65' frontage on Gordon Ave,, 233' Frontage on Neel Place, and 70' of frontage on South Street. (Taken from Legal Description/No Survey) Tenants in property. Please be respectful and make an appointment to view.