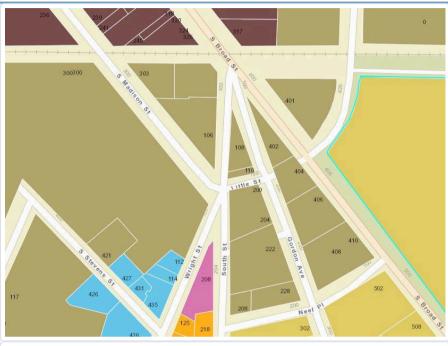

Directions: NW Corner of Gordon Ave and Neel Place....Caddy Corner to the Tavern.

Public Remarks: (Two Properties) Great Location in Downtown Thomasville and a wonderful footprint for a downtown project if you are good with your hands, or if you know someone. You might could rehab the existing structures for an office, rental, or vacation rental. Another Strategy would be to package the properties individually and sell one and keep the other. Downtown General may allow you to divide the Neel Place frontage a different way to get a third lot. Walking distance from everything downtown. Properties are currently leased and bring in \$1,225 per month. (Gareage Apt \$525 per mth.) (Home \$700 per month) (The properties need work.) Longtime tenants. The zoning is Downton General and was previously zoned C-2 See Permitted Use Table in the City of Thomasville Unicode: https://library.municode.com/ga/thomasville/codes/code\_of\_ordinances? nodeld=PTIICOOR\_CH22ZO\_ARTXVSPDI\_DIV1DODI\_S22-593PUAP. The property consists of 2 tracts: 228 Gordon Ave. (The Home) and 208 Neel Place (The Garage Apt.) The Home is a 3BR/1 Bath(1,439 sq ft) with a Dining Room, Living Room with Fireplace, CHA, Stove, and Fridge. No updates. Some Hardwood Floors that might have some promise. a new roof is needed on both properties. The duct work underneath the home has been updated. The Garage Apt is a 2BR/1 Bath, (700 sq. ft.) has a CHA, and needs also updating and work. There is a world of storage underneath the Garage apt. and is on a slab ...that might have some uses. Tax Records says 700 sq ft built in 1926 (?) ad 700 sq ft basement/ground level. If you can turn that into living space you might have something. The lot footprint for both properties is 65' frontage on Gordon Ave,, 233' Frontage on Neel Place, and 70' of frontage on South Street. (Taken from Legal Description/No Survey) Tenants in property. Please be respectful and make an appointment to view.

Original List Price: \$198,000

Display Address: Yes

Contingent Expiration Date:

Marketing Date: 5/10/2024

Days on Market: 8

D Boundary