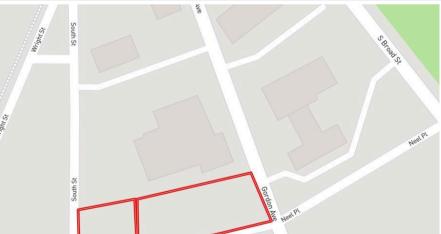

Directions: NW Corner of Gordon Ave and Neel Place....Caddy Corner to the Tavern.

Public Remarks: (Two Properties) Great Location in Downtown Thomasville and a wonderful footprint for a downtown project if you are good with your hands, or if you know someone. You might could rehab the existing structures for an office, rental, or vacation rental. Another Strategy would be to package the properties individually and sell one and keep the other. Downtown General may allow you to divide the Neel Place frontage a different way to get a third lot. Walking distance from everything downtown. Properties are currently leased and bring in \$1,225 per month. (Gareage Apt \$525 per mth.) (Home \$700 per month) (The properties need work.) Longtime tenants. The zoning is Downton General and was previously zoned C-2 See Permitted Use Table in the City of Thomasville Unicode: https://library.municode.com/ga/thomasville/codes/code\_of\_ordinances? nodeld=PTIICOOR\_CH22ZO\_ARTXVSPDI\_DIV1DODI\_S22-593PUAP. The property consists of 2 tracts: 228 Gordon Ave. (The Home) and 208 Neel Place (The Garage Apt.) The Home is a 3BR/1 Bath(1,439 sq ft) with a Dining Room, Living Room with Fireplace, CHA, Stove, and Fridge. No updates. Some Hardwood Floors that might have some promise. a new roof is needed on both properties. The duct work underneath the home has been updated. The Garage Apt is a 2BR/1 Bath, (700 sq. ft.) has a CHA, and needs also updating and work. There is a world of storage underneath the Garage apt. and is on a slab ...that might have some uses. Tax Records says 700 sq ft built in 1926 (?) ad 700 sq ft basement/ground level. If you can turn that into living space you might have something. The lot footprint for both properties is 65' frontage on Gordon Ave,, 233' Frontage on Neel Place, and 70' of frontage on South Street. (Taken from Legal Description/No Survey) Tenants in property. Please be respectful and make an appointment to view.