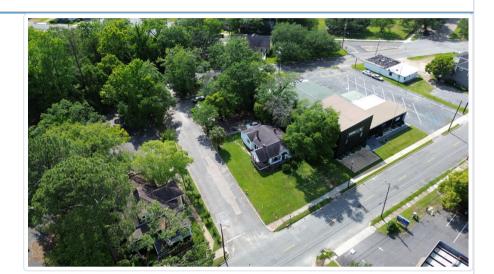

Directions: NW Corner of Gordon Ave and Neel Place....Caddy Corner to the Tavern.

Public Remarks: (Two Properties) Great Location in Downtown Thomasville and a wonderful footprint for a downtown project if you are good with your hands, or if you know someone. You might could rehab the existing structures for an office, rental, or vacation rental. Another Strategy would be to package the properties individually and sell one and keep the other. Downtown General may allow you to divide the Neel Place frontage a different way to get a third lot. Walking distance from everything downtown. Properties are currently leased and bring in \$1,225 per month. (Gareage Apt \$525 per mth.) (Home \$700 per month) (The properties need work.) Longtime tenants. The zoning is Downton General and was previously zoned C-2 See Permitted Use Table in the City of Thomasville Unicode: https://library.municode.com/ga/thomasville/codes/code\_of\_ordinances? nodeld=PTIICOOR\_CH22ZO\_ARTXVSPDI\_DIV1DODI\_S22-593PUAP. The property consists of 2 tracts: 228 Gordon Ave. (The Home) and 208 Neel Place (The Garage Apt.) The Home is a 3BR/1 Bath(1,439 sq ft) with a Dining Room, Living Room with Fireplace, CHA, Stove, and Fridge. No updates. Some Hardwood Floors that might have some promise. a new roof is needed on both properties. The duct work underneath the home has been updated. The Garage Apt is a 2BR/1 Bath, (700 sq. ft.) has a CHA, and needs also updating and work. There is a world of storage underneath the Garage apt. and is on a slab ...that might have some uses. Tax Records says 700 sq ft built in 1926 (?) ad 700 sq ft basement/ground level. If you can turn that into living space you might have something. The lot footprint for both properties is 65' frontage on Gordon Ave,, 233' Frontage on Neel Place, and 70' of frontage on South Street. (Taken from Legal Description/No Survey) Tenants in property. Please be respectful and make an appointment to view.