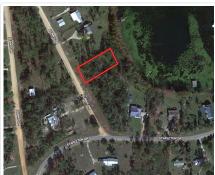

## 0000 Sunny Drive (Lot 338) Donalsonville, GA 39845

Present Use: **Apx Total Acreage: 0.46** Price/Acre: **Terrain:** Level

Lot #: Main Area: Seminole County Subdivision: No Recorded Subdivision **County:** Seminole County Zoning:

Tax Year:

Improvements:

Allotments:

Character: Restricted-See Remarks

Road Access: Dirt Frontage: Lake

**Utilities:** 

Directions: The Lot is two lots South of 8048 Sunny Drive, Donalsonville, GA if you want to plug it in. Gophertown Road to Stapelton Drive to Right on Sunny Drive Property on your Right.

Public Remarks: 100' x 200' Waterfront Lot on Beautiful Lake Seminole. Attractive Area. Wide Roads. Towering Pines. Nice Looking Homes in the area. Lake Seminole is the Littoral Jewel of Southwest GA! People are migrating to the Southeast US and Lake Seminole is the perfect place to be off the grid but still connected. Convenient Location with an easy drive to Bainbridge, GA, Thomasville, GA, Tallahassee, FL, and Dothan Alabama. Talk about your outdoor playgrounds....37,500 Acre Lake Seminole, 16,800+/- Lake Seminole WMA, 9,200 Silver Lake WMA, Spring Creek, Chattahoochee River, and the Flint River. Now that is a lot of public land and water to explore! Google "Lake Seminole WMA" and let the discovery begin. The property is priced right and in line with current comps. Lake Seminole and the surrounding lakefrontage are under the authority of the Army Corps of Engineers. Questions regarding docks and clearing of underbrush near the shoreline can be directed to their website or by calling 229 662 2001. Lot 338 of Holly Isles Est. Subd.