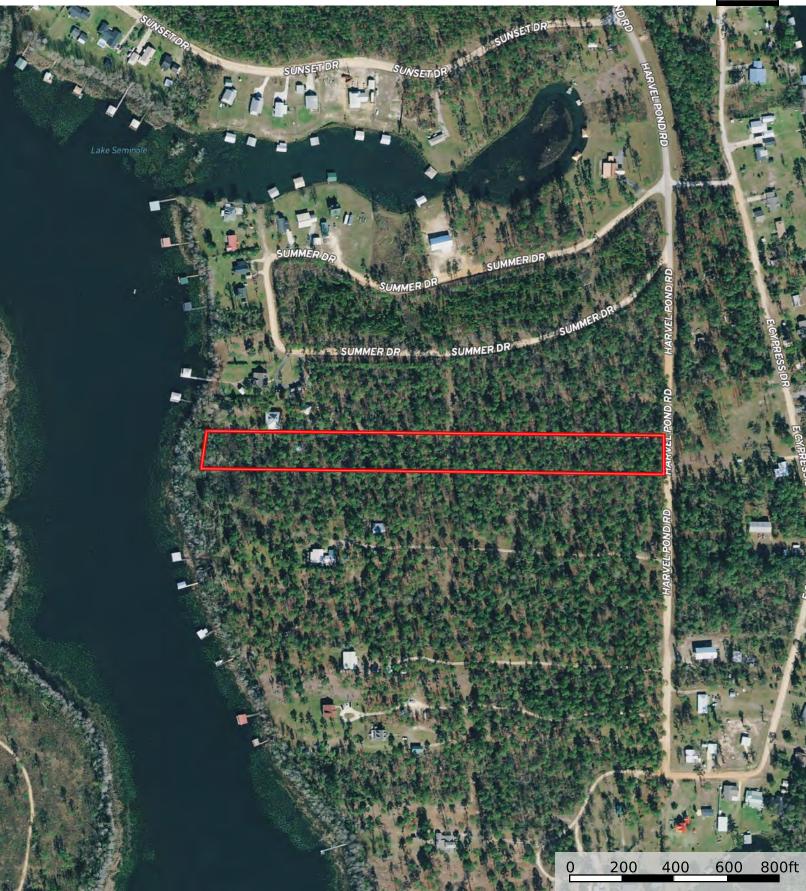

Allotments:

Character: Restricted-See Remarks, Timber, Wooded

Road Access: Dirt, Public Utilities: Private Well

Frontage: Lake, Road

Directions: Google Harvel Pond Rd Donaldsonville, GA. Next door to 8174 Harvel Pond Rd. Look for sign on right. Dirt section of road.

Public Remarks: All of Lot 4, and 1/2 of Lot 5, ...part of Lake Seminole Woods Subdivision. Beautiful high ground 6 Acre lot with Mature Pine (some Longleaf and Wiregrass) and Oak Trees. Good soils for building. Well and Electrical Service on Lot, needs to be inspected. The property is easy to walk and show.(Boots are a good idea) Approximate front corners are flagged. Hilltop Homesites rolling down to the water. 150'+/- of water frontage. Deer are seen regularly in the area. Attractive homes on both sides of the property. Lake and shoreline are under the Authority of the Army Corp of Engineers regarding dock permitting and use of the shoreline. See attached PDF on Lake Seminole. One of Georgia's treasures for Fishing, Hunting, and Recreation. Talk about your places to explore! On land or water, you will never be able to cover all this state park and Wildlife Management Area have to offer. Talk about a big playground! (Home and 25 Acres next to this property are also for sale) Good deep water channel in front of the property. Boat Ramp nearby... but not too close! Good fishing! I inspected it! Convenient to Bainbridge. About 1 hour from Thomasville, GA, and Tallahassee, FL. Just a slower pace around the lake. Lake Seminole is a Special Place. Good service in this area where you can be off the grid but still connected if you want to be. We might just have to offer a year's supply of free crickets with this one if that will help get it sold!

## **Harvel Pond Road Lot**

Georgia, 6 AC +/-

Boundary