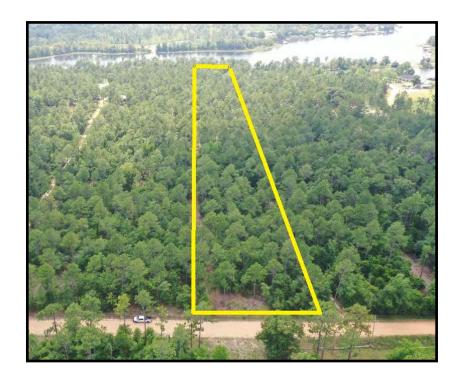

## LAKE SEMINOLE LOT

## HARVEL POND ROAD DONALSONVILLE, GA

6 Acres \* Deep Well \* Waterfront \* Towering Longleaf Pine
Wiregrass \* Wildlife \* Shaded Understory \* Surveyed
Near Lake Seminole Wildlife Management Area and State Park
OFFERED AT \$149,000.00

Public Remarks: All of Lot 4, and 1/2 of Lot 5, ...part of Lake Seminole Woods Subdivision. Beautiful high ground 6 Acre lot with Mature Pine (some Longleaf and Wiregrass) and Oak Trees. Good soils for building. Well and Electrical Service on Lot, needs to be inspected. The property is easy to walk and show.(Boots are a good idea) Approximate front corners are flagged. Hilltop Homesites rolling down to the water. 150'+/- of water frontage. Deer are seen regularly in the area. Attractive homes on both sides of the property. Lake and shoreline are under the Authority of the Army Corp of Engineers regarding dock permitting and use of the shoreline. See attached PDF on Lake Seminole. One of Georgia's treasures for Fishing, Hunting, and Recreation. Talk about your places to explore! On land or water, you will never be able to cover all this state park and Wildlife Management Area have to offer. Talk about a big playground! (Home and 25 Acres next to this property are also for sale) Good deep water channel in front of the property. Boat Ramp nearby... but not too close! Good fishing! I inspected it! Convenient to Bainbridge. About 1 hour from Thomasville, GA, and Tallahassee, FL. Just a slower pace around the lake. Lake Seminole is a Special Place. Good service in this area where you can be off the grid but still connected if you want to be. We might just have to offer a year's supply of free crickets with this one if that will help get it sold!

## **Harvel Pond Road Lot**

Georgia, 6 AC +/-

Boundary