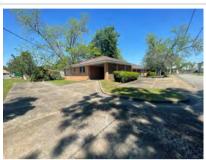

## MEDICAL OFFICE 167 HAND AVE. PELHAM, GA

.37 ACRES \* 3,268 Square Feet \* 92' Hand Ave. Frontage \* 173' Bligh's Alley Frontage

Built 1960 \* Former Medical Office \* Multiple Patient Rooms \* Multiple Offices

Public Remarks: Medical Office in the Heart of Pelham GA that has been used for storage for the better part of 20 or more years.

Fine Brick Building with Multiple Offices, Mulitple Patient Rooms, Examination Rooms, Bathrooms and Storage. Office suitable for many uses. Needs roof work and updating. A step back in time. Very functional building. Covered drive-through entrance for patients. Private Parking. 92' Frontage on Hand Ave and 173' Frontage on paved Bligh's Alley. Property would make a beautiful professional office with some updating. Corner Lot with Easy Access and great visibility. Sold As-Is. Inspection Recommended. (City and County Taxes being determined)