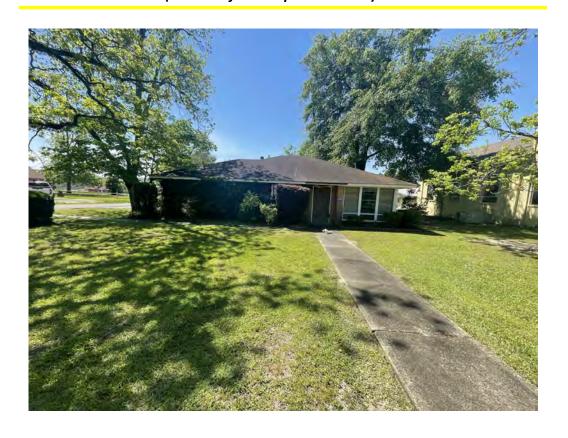

## MEDICAL OFFICE 167 HAND AVE. PELHAM, GA

.37 ACRES \* 3,268 Square Feet \* 92' Hand Ave. Frontage \* 173' Bligh's Alley Frontage

Built 1960 \* Former Medical Office \* Multiple Patient Rooms \* Multiple Offices

Zoned C2 (Historic District) \* Waiting Room \* Brick Construction

(New Roof and Repairs Needed)

Daniel E Crocker, ALC, MPAGA/FL Licensed Real Estate Broker

M: (229) 403-6297 O: (229) 228-0552

EMAIL: landcrocdan@gmail.com

Public Remarks: Medical Office in the Heart of Pelham GA that has been used for storage for the better part of 20 or more years.

Fine Brick Building with Multiple Offices, Mulitple Patient Rooms, Examination Rooms, Bathrooms and Storage. Office suitable for many uses. Needs roof work and updating. A step back in time. Very functional building. Covered drive-through entrance for patients. Private Parking. 92' Frontage on Hand Ave and 173' Frontage on paved Bligh's Alley. Property would make a beautiful professional office with some updating. Corner Lot with Easy Access and great visibility. Sold As-Is. Inspection Recommended. (City and County Taxes being determined)