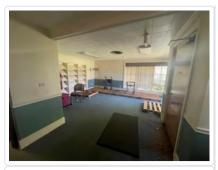

Public Remarks: Medical Office in the Heart of Pelham GA that has been used for storage for the better part of 20 or more years.

Fine Brick Building with Multiple Offices, Mulitple Patient Rooms, Examination Rooms, Bathrooms and Storage. Office suitable for many uses. Needs roof work and updating. A step back in time. Very functional building. Covered drive-through entrance for patients. Private Parking. 92' Frontage on Hand Ave and 173' Frontage on paved Bligh's Alley. Property would make a beautiful professional office with some updating. Corner Lot with Easy Access and great visibility. Sold As-Is. Inspection Recommended. (City and County Taxes being determined)