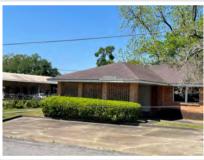

## MEDICAL OFFICE 167 HAND AVE. PELHAM, GA

.37 ACRES \* 3,268 Square Feet \* 92' Hand Ave. Frontage \* 173' Bligh's Alley Frontage

Built 1960 \* Former Medical Office \* Multiple Patient Rooms \* Multiple Offices

Zoned C2 (Historic District) \* Waiting Room \* Brick Construction

(New Roof and Repairs Needed)

Daniel E Crocker, ALC, MPAGA/FL Licensed Real Estate Broker

M: (229) 403-6297 O: (229) 228-0552

EMAIL: landcrocdan@gmail.com

Public Remarks: Medical Office in the Heart of Pelham GA that has been used for storage for the better part of 20 or more years.

Fine Brick Building with Multiple Offices, Mulitple Patient Rooms, Examination Rooms, Bathrooms and Storage. Office suitable for many uses. Needs roof work and updating. A step back in time. Very functional building. Covered drive-through entrance for patients. Private Parking. 92' Frontage on Hand Ave and 173' Frontage on paved Bligh's Alley. Property would make a beautiful professional office with some updating. Corner Lot with Easy Access and great visibility. Sold As-Is. Inspection Recommended. (City and County Taxes being determined)