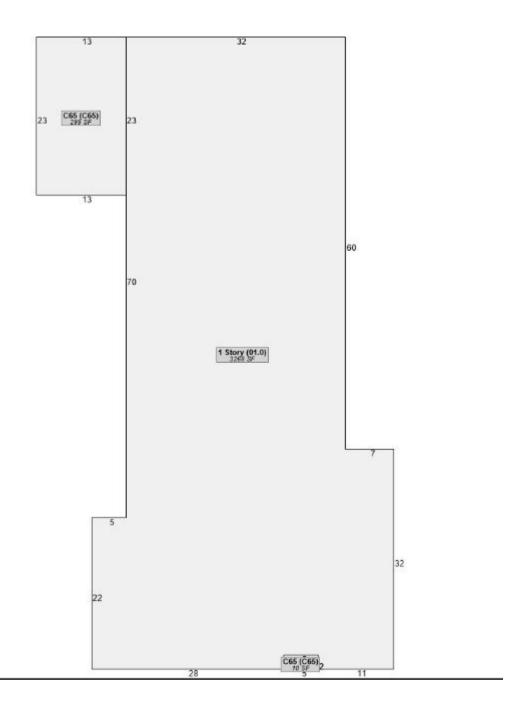

Main Area: Mitchell County

County: Mitchell County

Zoning: C2 Historic District

Handicap Accessible:

Parking: Paved, Private

ot Dimensions:

Apx Total Acreage: 0.37

Peed Book/Page: 440 348

Plat Book/Page:

Price/Acre: Lot Dimensions: Deed Book/Page: 440 348 # Lots: Frontage: 92 Incorporated Area: Use Conforms to Zoning: Yes **Industrial Park:** City Taxes: 0.00 County Taxes: 0.00 Tax Year: Insurance: \$0.00 Land Value: Yearly Assoc Fee: 0 Improvement Value: **Total Assessment:** Utilities: Sewer Connected, Water Connected

## Hand Ave (167) Pelham GA Georgia, 0.37 AC +/-

Boundary