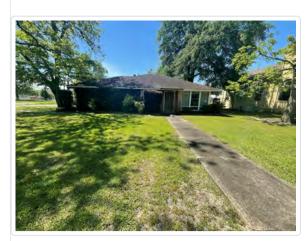

## MEDICAL OFFICE 167 HAND AVE. PELHAM, GA

.37 ACRES \* 3,268 Square Feet \* 92' Hand Ave. Frontage \* 173' Bligh's Alley Frontage

Built 1960 \* Former Medical Office \* Multiple Patient Rooms \* Multiple Offices

Zoned C2 (Historic District) \* Waiting Room \* Brick Construction

(New Roof and Repairs Needed)

Daniel E Crocker, ALC, MPAGA/FL Licensed Real Estate Broker

M: (229) 403-6297 O: (229) 228-0552

EMAIL: landcrocdan@gmail.com

Public Remarks: Medical Office in the Heart of Pelham GA that has been used for storage for the better part of 20 or more years.

Fine Brick Building with Multiple Offices, Mulitple Patient Rooms, Examination Rooms, Bathrooms and Storage. Office suitable for many uses. Needs roof work and updating. A step back in time. Very functional building. Covered drive-through entrance for patients. Private Parking. 92' Frontage on Hand Ave and 173' Frontage on paved Bligh's Alley. Property would make a beautiful professional office with some updating. Corner Lot with Easy Access and great visibility. Sold As-Is. Inspection Recommended. (City and County Taxes being determined)