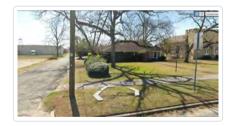

## MEDICAL OFFICE 167 HAND AVE. PELHAM, GA

.37 ACRES \* 3,268 Square Feet \* 92' Hand Ave. Frontage \* 173' Bligh's Alley Frontage

Built 1960 \* Former Medical Office \* Multiple Patient Rooms \* Multiple Offices

General Features: Corner Lot, Downtown Area, High Visibility,

Access: City/County Road

Historic, Other-See Remarks

Flooring: Tile

Sale Includes: Land & Building

Condition: Needs Work

Roof: Shingle

Directions: Property Located on Hand Ave West of the Hand Building on the southwest corner of Hand Ave and Bligh's Alley.

Public Remarks: Medical Office in the Heart of Pelham GA that has been used for storage for the better part of 20 or more years.

Fine Brick Building with Multiple Offices, Mulitple Patient Rooms, Examination Rooms, Bathrooms and Storage. Office suitable for many uses. Needs roof work and updating. A step back in time. Very functional building. Covered drive-through entrance for patients. Private Parking. 92' Frontage on Hand Ave and 173' Frontage on paved Bligh's Alley. Property would make a beautiful professional office with some updating. Corner Lot with Easy Access and great visibility. Sold As-Is. Inspection Recommended. (City and County Taxes being determined)