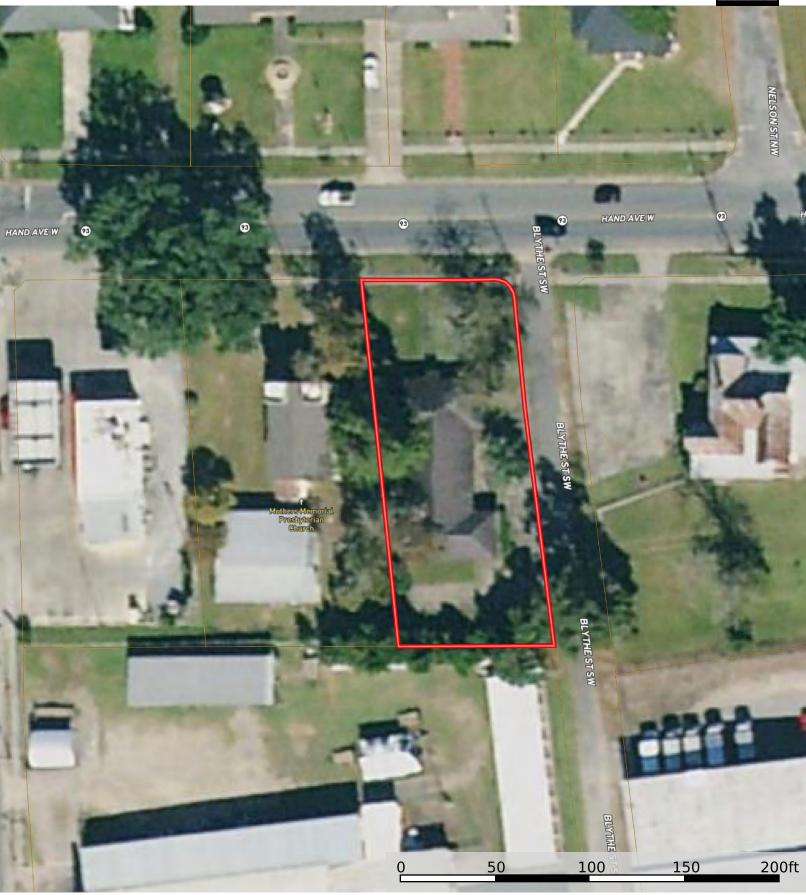

## MEDICAL OFFICE 167 HAND AVE. PELHAM, GA

.37 ACRES \* 3,268 Square Feet \* 92' Hand Ave. Frontage \* 173' Bligh's Alley Frontage

Built 1960 \* Former Medical Office \* Multiple Patient Rooms \* Multiple Offices

Main Area: Mitchell County

County: Mitchell County

Zoning: C2 Historic District

Handicap Accessible:

Parking: Paved, Private

ot Dimensions:

Apx Total Acreage: 0.37

Peed Book/Page: 440 348

Plat Book/Page:

Price/Acre: Lot Dimensions: Deed Book/Page: 440 348 # Lots: Frontage: 92 Incorporated Area: Use Conforms to Zoning: Yes **Industrial Park:** City Taxes: 0.00 County Taxes: 0.00 Tax Year: Insurance: \$0.00 Land Value: Yearly Assoc Fee: 0 Improvement Value: **Total Assessment:** Utilities: Sewer Connected, Water Connected

General Features: Corner Lot, Downtown Area, High Visibility,

Access: City/County Road

Historic, Other-See Remarks

Flooring: Tile

Sale Includes: Land & Building

Condition: Needs Work

Roof: Shingle

Directions: Property Located on Hand Ave West of the Hand Building on the southwest corner of Hand Ave and Bligh's Alley.

## Hand Ave (167) Pelham GA Georgia, 0.37 AC +/-

Boundary