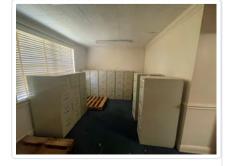

Public Remarks: Medical Office in the Heart of Pelham GA that has been used for storage for the better part of 20 or more years.

Fine Brick Building with Multiple Offices, Mulitple Patient Rooms, Examination Rooms, Bathrooms and Storage. Office suitable for many uses. Needs roof work and updating. A step back in time. Very functional building. Covered drive-through entrance for patients. Private Parking. 92' Frontage on Hand Ave and 173' Frontage on paved Bligh's Alley. Property would make a beautiful professional office with some updating. Corner Lot with Easy Access and great visibility. Sold As-Is. Inspection Recommended. (City and County Taxes being determined)