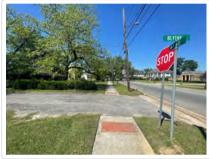

## MEDICAL OFFICE 167 HAND AVE. PELHAM, GA

.37 ACRES \* 3,268 Square Feet \* 92' Hand Ave. Frontage \* 173' Bligh's Alley Frontage

Built 1960 \* Former Medical Office \* Multiple Patient Rooms \* Multiple Offices

General Features: Corner Lot, Downtown Area, High Visibility,

Access: City/County Road

Historic, Other-See Remarks

Flooring: Tile

Sale Includes: Land & Building

Condition: Needs Work

Roof: Shingle

Directions: Property Located on Hand Ave West of the Hand Building on the southwest corner of Hand Ave and Bligh's Alley.