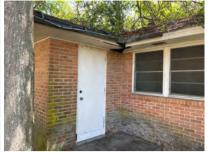

General Features: Corner Lot, Downtown Area, High Visibility,

Access: City/County Road

Historic, Other-See Remarks

Flooring: Tile

Sale Includes: Land & Building

Condition: Needs Work

Roof: Shingle

Directions: Property Located on Hand Ave West of the Hand Building on the southwest corner of Hand Ave and Bligh's Alley.

Public Remarks: Medical Office in the Heart of Pelham GA that has been used for storage for the better part of 20 or more years.

Fine Brick Building with Multiple Offices, Mulitple Patient Rooms, Examination Rooms, Bathrooms and Storage. Office suitable for many uses. Needs roof work and updating. A step back in time. Very functional building. Covered drive-through entrance for patients. Private Parking. 92' Frontage on Hand Ave and 173' Frontage on paved Bligh's Alley. Property would make a beautiful professional office with some updating. Corner Lot with Easy Access and great visibility. Sold As-Is. Inspection Recommended. (City and County Taxes being determined)