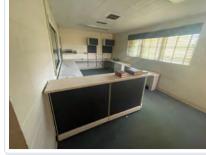

Mechanical Features:

Electricity: Environmental:

Site: Other-See Remarks

Office SqFt: Warehouse SqFt: Storage SqFt: Apx Showroom SqFt: Ceiling Height:

Interior Features: Breakroom

Exterior Finish: Brick Exterior Features:

Public Remarks: Medical Office in the Heart of Pelham GA that has been used for storage for the better part of 20 or more years.

Fine Brick Building with Multiple Offices, Mulitple Patient Rooms, Examination Rooms, Bathrooms and Storage. Office suitable for many uses. Needs roof work and updating. A step back in time. Very functional building. Covered drive-through entrance for patients. Private Parking. 92' Frontage on Hand Ave and 173' Frontage on paved Bligh's Alley. Property would make a beautiful professional office with some updating. Corner Lot with Easy Access and great visibility. Sold As-Is. Inspection Recommended. (City and County Taxes being determined)