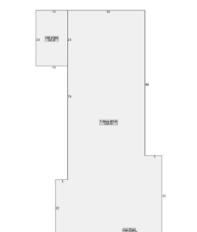

**167 Hand Ave. Pelham, GA 31779** 

Current Business Type: Medical,
Professional/Office
Design: One Story
Apx SqFt: 3268
# Units:
# Floors:
Private Bathrooms:

**Public Bathrooms:** 

Apx Year Built: 1960

Unit #:

Mechanical Features:

Electricity: Environmental:

Site: Other-See Remarks

Office SqFt: Warehouse SqFt: Storage SqFt: Apx Showroom SqFt: Ceiling Height:

Interior Features: Breakroom

Exterior Finish: Brick Exterior Features: