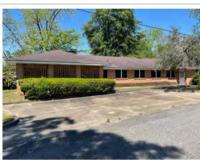

## MEDICAL OFFICE 167 HAND AVE. PELHAM, GA

.37 ACRES \* 3,268 Square Feet \* 92' Hand Ave. Frontage \* 173' Bligh's Alley Frontage

Built 1960 \* Former Medical Office \* Multiple Patient Rooms \* Multiple Offices

Zoned C2 (Historic District) \* Waiting Room \* Brick Construction

(New Roof and Repairs Needed)

Daniel E Crocker, ALC, MPAGA/FL Licensed Real Estate Broker

M: (229) 403-6297 O: (229) 228-0552

EMAIL: landcrocdan@gmail.com

Public Remarks: Medical Office in the Heart of Pelham GA that has been used for storage for the better part of 20 or more years.

Fine Brick Building with Multiple Offices, Mulitple Patient Rooms, Examination Rooms, Bathrooms and Storage. Office suitable for many uses. Needs roof work and updating. A step back in time. Very functional building. Covered drive-through entrance for patients. Private Parking. 92' Frontage on Hand Ave and 173' Frontage on paved Bligh's Alley. Property would make a beautiful professional office with some updating. Corner Lot with Easy Access and great visibility. Sold As-Is. Inspection Recommended. (City and County Taxes being determined)