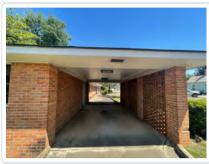

Public Remarks: Medical Office in the Heart of Pelham GA that has been used for storage for the better part of 20 or more years.

Fine Brick Building with Multiple Offices, Mulitple Patient Rooms, Examination Rooms, Bathrooms and Storage. Office suitable for many uses. Needs roof work and updating. A step back in time. Very functional building. Covered drive-through entrance for patients. Private Parking. 92' Frontage on Hand Ave and 173' Frontage on paved Bligh's Alley. Property would make a beautiful professional office with some updating. Corner Lot with Easy Access and great visibility. Sold As-Is. Inspection Recommended. (City and County Taxes being determined)