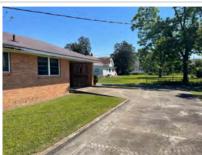

## MEDICAL OFFICE 167 HAND AVE. PELHAM, GA

.37 ACRES \* 3,268 Square Feet \* 92' Hand Ave. Frontage \* 173' Bligh's Alley Frontage

Built 1960 \* Former Medical Office \* Multiple Patient Rooms \* Multiple Offices

**167 Hand Ave. Pelham, GA 31779** 

Current Business Type: Medical,
Professional/Office
Design: One Story
Apx SqFt: 3268
# Units:
# Floors:
Private Bathrooms:

**Public Bathrooms:** 

Apx Year Built: 1960

Unit #:

Main Area: Mitchell County

County: Mitchell County

Zoning: C2 Historic District

Handicap Accessible:

Parking: Paved, Private

ot Dimensions:

Apx Total Acreage: 0.37

Peed Book/Page: 440 348