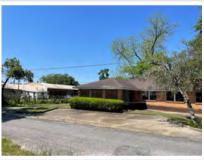

## MEDICAL OFFICE 167 HAND AVE. PELHAM, GA

.37 ACRES \* 3,268 Square Feet \* 92' Hand Ave. Frontage \* 173' Bligh's Alley Frontage

Built 1960 \* Former Medical Office \* Multiple Patient Rooms \* Multiple Offices

Zoned C2 (Historic District) \* Waiting Room \* Brick Construction

(New Roof and Repairs Needed)

Daniel E Crocker, ALC, MPAGA/FL Licensed Real Estate Broker

M: (229) 403-6297 O: (229) 228-0552

EMAIL: landcrocdan@gmail.com

Public Remarks: Medical Office in the Heart of Pelham GA that has been used for storage for the better part of 20 or more years.

Fine Brick Building with Multiple Offices, Mulitple Patient Rooms, Examination Rooms, Bathrooms and Storage. Office suitable for many uses. Needs roof work and updating. A step back in time. Very functional building. Covered drive-through entrance for patients. Private Parking. 92' Frontage on Hand Ave and 173' Frontage on paved Bligh's Alley. Property would make a beautiful professional office with some updating. Corner Lot with Easy Access and great visibility. Sold As-Is. Inspection Recommended. (City and County Taxes being determined)