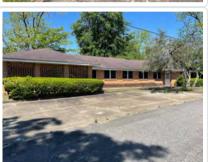

## MEDICAL OFFICE 167 HAND AVE. PELHAM, GA

.37 ACRES \* 3,268 Square Feet \* 92' Hand Ave. Frontage \* 173' Bligh's Alley Frontage

Built 1960 \* Former Medical Office \* Multiple Patient Rooms \* Multiple Offices

Mechanical Features:

Electricity: Environmental:

Site: Other-See Remarks

Office SqFt: Warehouse SqFt: Storage SqFt: Apx Showroom SqFt: Ceiling Height:

Interior Features: Breakroom

Exterior Finish: Brick Exterior Features:

General Features: Corner Lot, Downtown Area, High Visibility,

Access: City/County Road

Historic, Other-See Remarks

Flooring: Tile

Sale Includes: Land & Building

Condition: Needs Work

Roof: Shingle

Directions: Property Located on Hand Ave West of the Hand Building on the southwest corner of Hand Ave and Bligh's Alley.