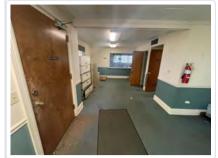

Public Remarks: Medical Office in the Heart of Pelham GA that has been used for storage for the better part of 20 or more years.

Fine Brick Building with Multiple Offices, Mulitple Patient Rooms, Examination Rooms, Bathrooms and Storage. Office suitable for many uses. Needs roof work and updating. A step back in time. Very functional building. Covered drive-through entrance for patients. Private Parking. 92' Frontage on Hand Ave and 173' Frontage on paved Bligh's Alley. Property would make a beautiful professional office with some updating. Corner Lot with Easy Access and great visibility. Sold As-Is. Inspection Recommended. (City and County Taxes being determined)