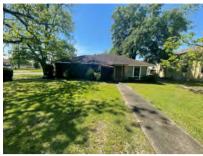

## MEDICAL OFFICE 167 HAND AVE. PELHAM, GA

.37 ACRES \* 3,268 Square Feet \* 92' Hand Ave. Frontage \* 173' Bligh's Alley Frontage

Built 1960 \* Former Medical Office \* Multiple Patient Rooms \* Multiple Offices

General Features: Corner Lot, Downtown Area, High Visibility,

Access: City/County Road

Historic, Other-See Remarks

Flooring: Tile

Sale Includes: Land & Building

Condition: Needs Work

Roof: Shingle

Directions: Property Located on Hand Ave West of the Hand Building on the southwest corner of Hand Ave and Bligh's Alley.

Public Remarks: Medical Office in the Heart of Pelham GA that has been used for storage for the better part of 20 or more years.

Fine Brick Building with Multiple Offices, Mulitple Patient Rooms, Examination Rooms, Bathrooms and Storage. Office suitable for many uses. Needs roof work and updating. A step back in time. Very functional building. Covered drive-through entrance for patients. Private Parking. 92' Frontage on Hand Ave and 173' Frontage on paved Bligh's Alley. Property would make a beautiful professional office with some updating. Corner Lot with Easy Access and great visibility. Sold As-Is. Inspection Recommended. (City and County Taxes being determined)