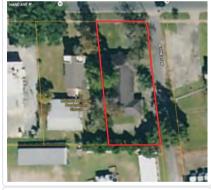

## Hand Ave (167) Pelham GA Georgia, 0.37 AC +/-

Boundary

Main Area: Mitchell County

County: Mitchell County

Zoning: C2 Historic District

Handicap Accessible:

Parking: Paved, Private

ot Dimensions:

Apx Total Acreage: 0.37

Peed Book/Page: 440 348