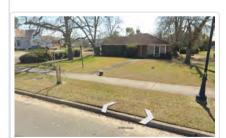

## MEDICAL OFFICE 167 HAND AVE. PELHAM, GA

.37 ACRES \* 3,268 Square Feet \* 92' Hand Ave. Frontage \* 173' Bligh's Alley Frontage

Built 1960 \* Former Medical Office \* Multiple Patient Rooms \* Multiple Offices

General Features: Corner Lot, Downtown Area, High Visibility,

Access: City/County Road

Historic, Other-See Remarks

Flooring: Tile

Sale Includes: Land & Building

Condition: Needs Work

Roof: Shingle

Directions: Property Located on Hand Ave West of the Hand Building on the southwest corner of Hand Ave and Bligh's Alley.

## Hand Ave (167) Pelham GA Georgia, 0.37 AC +/-

Boundary