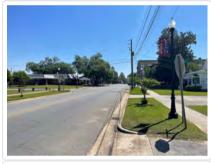

## MEDICAL OFFICE 167 HAND AVE. PELHAM, GA

.37 ACRES \* 3,268 Square Feet \* 92' Hand Ave. Frontage \* 173' Bligh's Alley Frontage

Built 1960 \* Former Medical Office \* Multiple Patient Rooms \* Multiple Offices

General Features: Corner Lot, Downtown Area, High Visibility,

Access: City/County Road

Historic, Other-See Remarks

Flooring: Tile

Sale Includes: Land & Building

Condition: Needs Work

Roof: Shingle

Directions: Property Located on Hand Ave West of the Hand Building on the southwest corner of Hand Ave and Bligh's Alley.