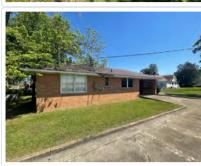

## MEDICAL OFFICE 167 HAND AVE. PELHAM, GA

.37 ACRES \* 3,268 Square Feet \* 92' Hand Ave. Frontage \* 173' Bligh's Alley Frontage

Built 1960 \* Former Medical Office \* Multiple Patient Rooms \* Multiple Offices

Zoned C2 (Historic District) \* Waiting Room \* Brick Construction

(New Roof and Repairs Needed)

Daniel E Crocker, ALC, MPAGA/FL Licensed Real Estate Broker

M: (229) 403-6297 O: (229) 228-0552

EMAIL: landcrocdan@gmail.com

Public Remarks: Medical Office in the Heart of Pelham GA that has been used for storage for the better part of 20 or more years.

Fine Brick Building with Multiple Offices, Mulitple Patient Rooms, Examination Rooms, Bathrooms and Storage. Office suitable for many uses. Needs roof work and updating. A step back in time. Very functional building. Covered drive-through entrance for patients. Private Parking. 92' Frontage on Hand Ave and 173' Frontage on paved Bligh's Alley. Property would make a beautiful professional office with some updating. Corner Lot with Easy Access and great visibility. Sold As-Is. Inspection Recommended. (City and County Taxes being determined)