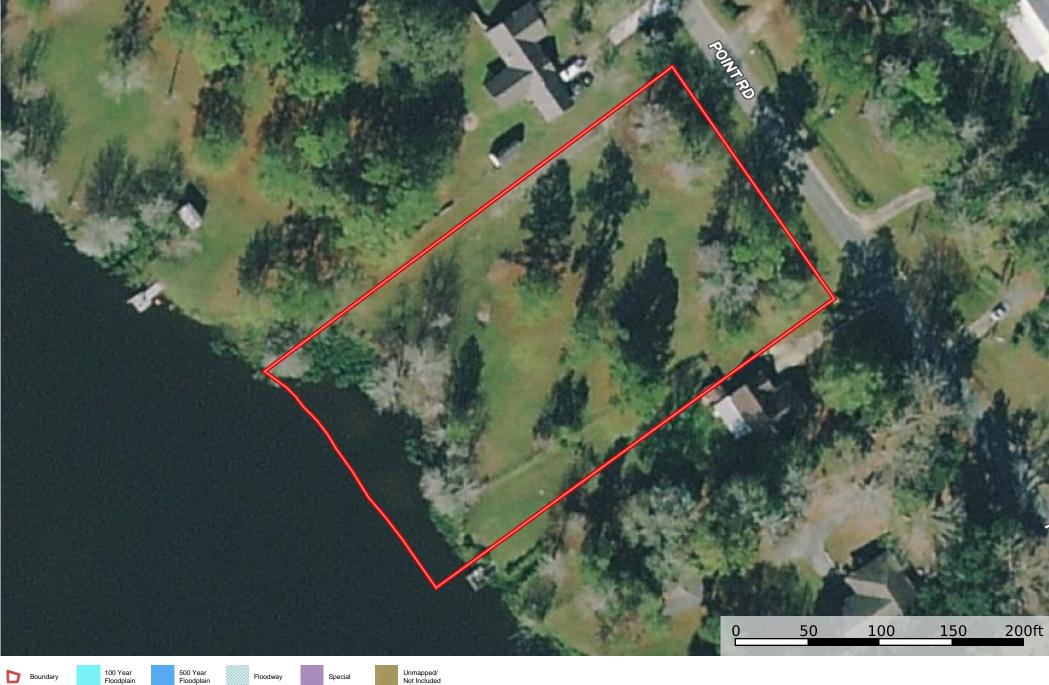

## 0000 Point Road (1.27 acres) Thomasville, GA 31757

Present Use: Vacant Apx Total Acreage: 1.27

Price/Acre:

Terrain: Gentle Sloping, Level

Lot #:

Main Area: Thomas County Subdivision: Lake Riverside

County: Thomas

Road Access: Paved Utilities: Water Available

Frontage: Lake, Road

Directions: Hwy19 to 202 to Dixie Chastain Road to the Left on Point Road. First vacant lot on the right.

Public Remarks: Saw a beautiful American Bald Eagle, Hooded Merganzer Ducks & Geese on the initial visit to the property.

Community water, Check with soil Scientist for Perk Test and Septic Tank recommendations. Mature trees with towering pines. Very clean grass lot. Over 160 ft frontage on the water. Survey available.

REALTOR Remarks: Sign forthcoming.

## **Point Road Lot**

Georgia, 1.27 AC +/-