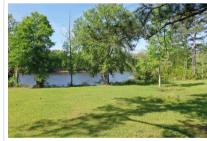

Road Access: Paved Utilities: Water Available

Frontage: Lake, Road

Directions: Hwy19 to 202 to Dixie Chastain Road to the Left on Point Road. First vacant lot on the right.

Public Remarks: Saw a beautiful American Bald Eagle, Hooded Merganzer Ducks & Geese on the initial visit to the property.

Community water, Check with soil Scientist for Perk Test and Septic Tank recommendations. Mature trees with towering pines. Very clean grass lot. Over 160 ft frontage on the water. Survey available.

REALTOR Remarks: Sign forthcoming.