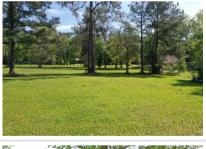

Road Access: Paved Utilities: Water Available

Frontage: Lake, Road

Directions: Hwy19 to 202 to Dixie Chastain Road to the Left on Point Road. First vacant lot on the right.

Public Remarks: Saw a beautiful American Bald Eagle, Hooded Merganzer Ducks & Geese on the initial visit to the property.

Community water, Check with soil Scientist for Perk Test and Septic Tank recommendations. Mature trees with towering pines. Very clean grass lot. Over 160 ft frontage on the water. Survey available.

REALTOR Remarks: Sign forthcoming.