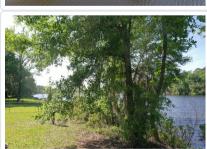

Road Access: Paved Utilities: Water Available

Frontage: Lake, Road

Directions: Hwy19 to 202 to Dixie Chastain Road to the Left on Point Road. First vacant lot on the right.

Public Remarks: Saw a beautiful American Bald Eagle, Hooded Merganzer Ducks & Geese on the initial visit to the property.

Community water, Check with soil Scientist for Perk Test and Septic Tank recommendations. Mature trees with towering pines. Very clean grass lot. Over 160 ft frontage on the water. Survey available.

REALTOR Remarks: Sign forthcoming.