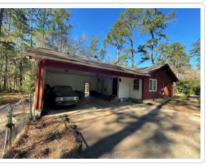

Directions: 1551 N. Pinetree Blvd. Thomasville GA From Jackson Street, head North on Glenwood Continue to the Right on Pinetree Blvd. House down on the Right. Lockbox on carport door.

Public Remarks: Handy Man Special. A little sweat equity and this place will be good to go. (Seller in process of getting some sheetrock and painting done on the interior and home cleaned out) Needs new floor coverings and various repairs. Property has been used as rental for years. Consider this. The property sits on a Lot and a 1/2. (120' of Road Frontage) The Two Car Carport has 696+/- sq ft under the roof which includes a raised utility room. That setup is a convenient way to add an additional living area to this home that really works. Check out comps of improved homes in this area. Large fenced yard. Good curb appeal. Located between the County School and City Schools. Would make a great first-time home, rental, or flip. Vacant. Listed just above Tax Value. Limited inventory in this price range.