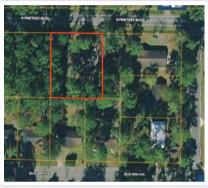

Directions: 1551 N. Pinetree Blvd. Thomasville GA From Jackson Street, head North on Glenwood Continue to the Right on Pinetree Blvd. House down on the Right. Lockbox on carport door.

Public Remarks: Handy Man Special. A little sweat equity and this place will be good to go. (Seller in process of getting some sheetrock and painting done on the interior and home cleaned out) Needs new floor coverings and various repairs. Property has been used as rental for years. Consider this. The property sits on a Lot and a 1/2. (120' of Road Frontage) The Two Car Carport has 696+/- sq ft under the roof which includes a raised utility room. That setup is a convenient way to add an additional living area to this home that really works. Check out comps of improved homes in this area. Large fenced yard. Good curb appeal. Located between the County School and City Schools. Would make a great first-time home, rental, or flip. Vacant. Listed just above Tax Value. Limited inventory in this price range.