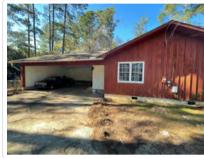

Directions: 1551 N. Pinetree Blvd. Thomasville GA From Jackson Street, head North on Glenwood Continue to the Right on Pinetree Blvd. House down on the Right. Lockbox on carport door.

Public Remarks: Handy Man Special. A little sweat equity and this place will be good to go. (Seller in process of getting some sheetrock and painting done on the interior and home cleaned out) Needs new floor coverings and various repairs. Property has been used as rental for years. Consider this. The property sits on a Lot and a 1/2. (120' of Road Frontage) The Two Car Carport has 696+/- sq ft under the roof which includes a raised utility room. That setup is a convenient way to add an additional living area to this home that really works. Check out comps of improved homes in this area. Large fenced yard. Good curb appeal. Located between the County School and City Schools. Would make a great first-time home, rental, or flip. Vacant. Listed just above Tax Value. Limited inventory in this price range.