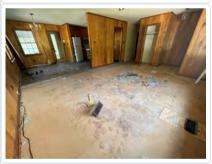

Directions: 1551 N. Pinetree Blvd. Thomasville GA From Jackson Street, head North on Glenwood Continue to the Right on Pinetree Blvd. House down on the Right. Lockbox on carport door.

Public Remarks: Handy Man Special. A little sweat equity and this place will be good to go. (Seller in process of getting some sheetrock and painting done on the interior and home cleaned out) Needs new floor coverings and various repairs. Property has been used as rental for years. Consider this. The property sits on a Lot and a 1/2. (120' of Road Frontage) The Two Car Carport has 696+/- sq ft under the roof which includes a raised utility room. That setup is a convenient way to add an additional living area to this home that really works. Check out comps of improved homes in this area. Large fenced yard. Good curb appeal. Located between the County School and City Schools. Would make a great first-time home, rental, or flip. Vacant. Listed just above Tax Value. Limited inventory in this price range.