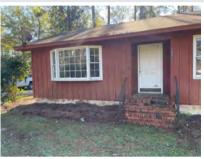

Directions: 1551 N. Pinetree Blvd. Thomasville GA From Jackson Street, head North on Glenwood Continue to the Right on Pinetree Blvd. House down on the Right. Lockbox on carport door.

Public Remarks: Handy Man Special. A little sweat equity and this place will be good to go. (Seller in process of getting some sheetrock and painting done on the interior and home cleaned out) Needs new floor coverings and various repairs. Property has been used as rental for years. Consider this. The property sits on a Lot and a 1/2. (120' of Road Frontage) The Two Car Carport has 696+/- sq ft under the roof which includes a raised utility room. That setup is a convenient way to add an additional living area to this home that really works. Check out comps of improved homes in this area. Large fenced yard. Good curb appeal. Located between the County School and City Schools. Would make a great first-time home, rental, or flip. Vacant. Listed just above Tax Value. Limited inventory in this price range.