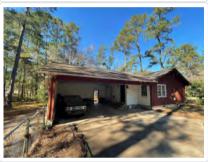

Directions: 1551 N. Pinetree Blvd. Thomasville GA From Jackson Street, head North on Glenwood Continue to the Right on Pinetree Blvd. House down on the Right. Lockbox on carport door.

Public Remarks: Handy Man Special. A little sweat equity and this place will be good to go. (Seller in process of getting some sheetrock and painting done on the interior and home cleaned out) Needs new floor coverings and various repairs. Property has been used as rental for years. Consider this. The property sits on a Lot and a 1/2. (120' of Road Frontage) The Two Car Carport has 696+/- sq ft under the roof which includes a raised utility room. That setup is a convenient way to add an additional living area to this home that really works. Check out comps of improved homes in this area. Large fenced yard. Good curb appeal. Located between the County School and City Schools. Would make a great first-time home, rental, or flip. Vacant. Listed just above Tax Value. Limited inventory in this price range.