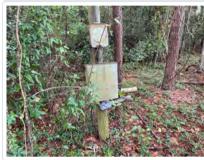

Public Remarks: Great site for a business that needs convenient location, visibility, and space, re zoning may be required.1.44 Surveyed acres of mostly high ground and good soils(Faceville Loamy Sand) with 430' of Hwy Frontage, 294' Depth, and 437' across the back.. Excellent Visibility. Good Traffic Counts. Property is currently zoned AG. Check Thomas County Permitted use table for what is allowed with AG Zoning. It might surprise you. (Residential, Kennel, Forestry Services, Ag Services, Child/Adult Care, Religious, etc. Old service pole is on property. (Was told there is a septic and well that was used years ago...verify, not confirmed) This is an excellent property to rezone for commercial use or limited commercial use for someone who needs a shop or working area near town. Any re-zoning would likely need support of Memorial Gardens Cemetery Owners. Property is wooded and buffered from road for Privacy or could be cleared for improved visibility and space requirement. Similar Ag Zoned property up the road was rezoned for commercial use a few years back for a Dollar General. City Water available on Inman Lane. Check with City for letter of availability. Property located near median crossovers.