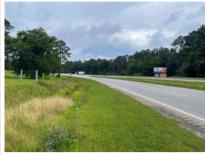

Improvements: Other-See Remarks

Allotments:

Character: Wooded, Other-See Remarks

Road Access: Paved, Public Utilities:

Frontage: Road

Directions: Hwy 19 Thomasville to East on Hwy 84 Property (1\_/- Miles) Property on Right (SouthSide) of Hwy 84. Just past Memorial Gardens Cemetary

Public Remarks: Great site for a business that needs convenient location, visibility, and space, re zoning may be required.1.44 Surveyed acres of mostly high ground and good soils(Faceville Loamy Sand) with 430' of Hwy Frontage, 294' Depth, and 437' across the back.. Excellent Visibility. Good Traffic Counts. Property is currently zoned AG. Check Thomas County Permitted use table for what is allowed with AG Zoning. It might surprise you. (Residential, Kennel, Forestry Services, Ag Services, Child/Adult Care, Religious, etc. Old service pole is on property. (Was told there is a septic and well that was used years ago...verify, not confirmed) This is an excellent property to rezone for commercial use or limited commercial use for someone who needs a shop or working area near town. Any re-zoning would likely need support of Memorial Gardens Cemetery Owners. Property is wooded and buffered from road for Privacy or could be cleared for improved visibility and space requirement. Similar Ag Zoned property up the road was rezoned for commercial use a few years back for a Dollar General. City Water available on Inman Lane. Check with City for letter of availability. Property located near median crossovers.