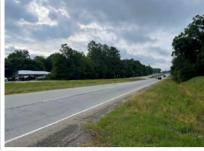

Public Remarks: Great site for a business that needs convenient location, visibility, and space, re zoning may be required.1.44 Surveyed acres of mostly high ground and good soils(Faceville Loamy Sand) with 430' of Hwy Frontage, 294' Depth, and 437' across the back.. Excellent Visibility. Good Traffic Counts. Property is currently zoned AG. Check Thomas County Permitted use table for what is allowed with AG Zoning. It might surprise you. (Residential, Kennel, Forestry Services, Ag Services, Child/Adult Care, Religious, etc. Old service pole is on property. (Was told there is a septic and well that was used years ago...verify, not confirmed) This is an excellent property to rezone for commercial use or limited commercial use for someone who needs a shop or working area near town. Any re-zoning would likely need support of Memorial Gardens Cemetery Owners. Property is wooded and buffered from road for Privacy or could be cleared for improved visibility and space requirement. Similar Ag Zoned property up the road was rezoned for commercial use a few years back for a Dollar General. City Water available on Inman Lane. Check with City for letter of availability. Property located near median crossovers.