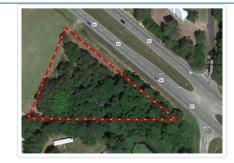

Public Remarks: Great site for a business that needs convenient location, visibility, and space, re zoning may be required.1.44 Surveyed acres of mostly high ground and good soils(Faceville Loamy Sand) with 430' of Hwy Frontage, 294' Depth, and 437' across the back.. Excellent Visibility. Good Traffic Counts. Property is currently zoned AG. Check Thomas County Permitted use table for what is allowed with AG Zoning. It might surprise you. (Residential, Kennel, Forestry Services, Ag Services, Child/Adult Care, Religious, etc. Old service pole is on property. (Was told there is a septic and well that was used years ago...verify, not confirmed) This is an excellent property to rezone for commercial use or limited commercial use for someone who needs a shop or working area near town. Any re-zoning would likely need support of Memorial Gardens Cemetery Owners. Property is wooded and buffered from road for Privacy or could be cleared for improved visibility and space requirement. Similar Ag Zoned property up the road was rezoned for commercial use a few years back for a Dollar General. City Water available on Inman Lane. Check with City for letter of availability. Property located near median crossovers.

## Hwy 84 1.44 Acres Sunset Mem

Thomas County, Georgia, 1.44 AC +/-

Boundary