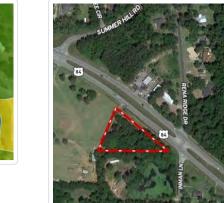

Improvements: Other-See Remarks

Allotments:

Character: Wooded, Other-See Remarks

Road Access: Paved, Public Utilities:

Frontage: Road

Directions: Hwy 19 Thomasville to East on Hwy 84 Property (1\_/- Miles) Property on Right (SouthSide) of Hwy 84. Just past Memorial Gardens Cemetary

Public Remarks: Great site for a business that needs convenient location, visibility, and space, re zoning may be required.1.44 Surveyed acres of mostly high ground and good soils(Faceville Loamy Sand) with 430' of Hwy Frontage, 294' Depth, and 437' across the back.. Excellent Visibility. Good Traffic Counts. Property is currently zoned AG. Check Thomas County Permitted use table for what is allowed with AG Zoning. It might surprise you. (Residential, Kennel, Forestry Services, Ag Services, Child/Adult Care, Religious, etc. Old service pole is on property. (Was told there is a septic and well that was used years ago...verify, not confirmed) This is an excellent property to rezone for commercial use or limited commercial use for someone who needs a shop or working area near town. Any re-zoning would likely need support of Memorial Gardens Cemetery Owners. Property is wooded and buffered from road for Privacy or could be cleared for improved visibility and space requirement. Similar Ag Zoned property up the road was rezoned for commercial use a few years back for a Dollar General. City Water available on Inman Lane. Check with City for letter of availability. Property located near median crossovers.

## Hwy 84 1.44 Acres Sunset Mem

Thomas County, Georgia, 1.44 AC +/-

Boundary