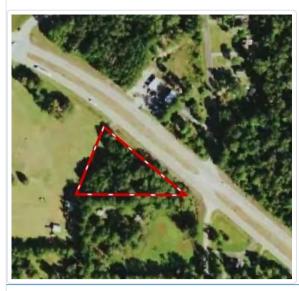

Public Remarks: Great site for a business that needs convenient location, visibility, and space, re zoning may be required.1.44 Surveyed acres of mostly high ground and good soils(Faceville Loamy Sand) with 430' of Hwy Frontage, 294' Depth, and 437' across the back.. Excellent Visibility. Good Traffic Counts. Property is currently zoned AG. Check Thomas County Permitted use table for what is allowed with AG Zoning. It might surprise you. (Residential, Kennel, Forestry Services, Ag Services, Child/Adult Care, Religious, etc. Old service pole is on property. (Was told there is a septic and well that was used years ago...verify, not confirmed) This is an excellent property to rezone for commercial use or limited commercial use for someone who needs a shop or working area near town. Any re-zoning would likely need support of Memorial Gardens Cemetery Owners. Property is wooded and buffered from road for Privacy or could be cleared for improved visibility and space requirement. Similar Ag Zoned property up the road was rezoned for commercial use a few years back for a Dollar General. City Water available on Inman Lane. Check with City for letter of availability. Property located near median crossovers.

## Hwy 84 1.44 Acres Sunset Mem

Thomas County, Georgia, 1.44 AC +/-

Boundary