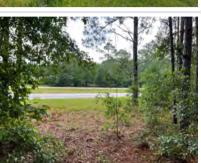

Public Remarks: Great site for a business that needs convenient location, visibility, and space, re zoning may be required.1.44 Surveyed acres of mostly high ground and good soils(Faceville Loamy Sand) with 430' of Hwy Frontage, 294' Depth, and 437' across the back.. Excellent Visibility. Good Traffic Counts. Property is currently zoned AG. Check Thomas County Permitted use table for what is allowed with AG Zoning. It might surprise you. (Residential, Kennel, Forestry Services, Ag Services, Child/Adult Care, Religious, etc. Old service pole is on property. (Was told there is a septic and well that was used years ago...verify, not confirmed) This is an excellent property to rezone for commercial use or limited commercial use for someone who needs a shop or working area near town. Any re-zoning would likely need support of Memorial Gardens Cemetery Owners. Property is wooded and buffered from road for Privacy or could be cleared for improved visibility and space requirement. Similar Ag Zoned property up the road was rezoned for commercial use a few years back for a Dollar General. City Water available on Inman Lane. Check with City for letter of availability. Property located near median crossovers.