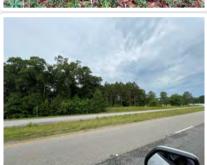

Improvements: Other-See Remarks

Allotments:

Character: Wooded, Other-See Remarks

Road Access: Paved, Public Utilities:

Frontage: Road

Directions: Hwy 19 Thomasville to East on Hwy 84 Property (1\_/- Miles) Property on Right (SouthSide) of Hwy 84. Just past Memorial Gardens Cemetary

Public Remarks: Great site for a business that needs convenient location, visibility, and space, re zoning may be required.1.44 Surveyed acres of mostly high ground and good soils(Faceville Loamy Sand) with 430' of Hwy Frontage, 294' Depth, and 437' across the back.. Excellent Visibility. Good Traffic Counts. Property is currently zoned AG. Check Thomas County Permitted use table for what is allowed with AG Zoning. It might surprise you. (Residential, Kennel, Forestry Services, Ag Services, Child/Adult Care, Religious, etc. Old service pole is on property. (Was told there is a septic and well that was used years ago...verify, not confirmed) This is an excellent property to rezone for commercial use or limited commercial use for someone who needs a shop or working area near town. Any re-zoning would likely need support of Memorial Gardens Cemetery Owners. Property is wooded and buffered from road for Privacy or could be cleared for improved visibility and space requirement. Similar Ag Zoned property up the road was rezoned for commercial use a few years back for a Dollar General. City Water available on Inman Lane. Check with City for letter of availability. Property located near median crossovers.