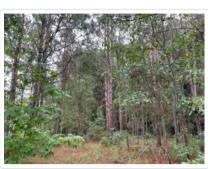

Public Remarks: Great site for a business that needs convenient location, visibility, and space, re zoning may be required.1.44 Surveyed acres of mostly high ground and good soils(Faceville Loamy Sand) with 430' of Hwy Frontage, 294' Depth, and 437' across the back.. Excellent Visibility. Good Traffic Counts. Property is currently zoned AG. Check Thomas County Permitted use table for what is allowed with AG Zoning. It might surprise you. (Residential, Kennel, Forestry Services, Ag Services, Child/Adult Care, Religious, etc. Old service pole is on property. (Was told there is a septic and well that was used years ago...verify, not confirmed) This is an excellent property to rezone for commercial use or limited commercial use for someone who needs a shop or working area near town. Any re-zoning would likely need support of Memorial Gardens Cemetery Owners. Property is wooded and buffered from road for Privacy or could be cleared for improved visibility and space requirement. Similar Ag Zoned property up the road was rezoned for commercial use a few years back for a Dollar General. City Water available on Inman Lane. Check with City for letter of availability. Property located near median crossovers.