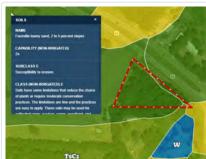

Public Remarks: Great site for a business that needs convenient location, visibility, and space, re zoning may be required.1.44 Surveyed acres of mostly high ground and good soils(Faceville Loamy Sand) with 430' of Hwy Frontage, 294' Depth, and 437' across the back.. Excellent Visibility. Good Traffic Counts. Property is currently zoned AG. Check Thomas County Permitted use table for what is allowed with AG Zoning. It might surprise you. (Residential, Kennel, Forestry Services, Ag Services, Child/Adult Care, Religious, etc. Old service pole is on property. (Was told there is a septic and well that was used years ago...verify, not confirmed) This is an excellent property to rezone for commercial use or limited commercial use for someone who needs a shop or working area near town. Any re-zoning would likely need support of Memorial Gardens Cemetery Owners. Property is wooded and buffered from road for Privacy or could be cleared for improved visibility and space requirement. Similar Ag Zoned property up the road was rezoned for commercial use a few years back for a Dollar General. City Water available on Inman Lane. Check with City for letter of availability. Property located near median crossovers.