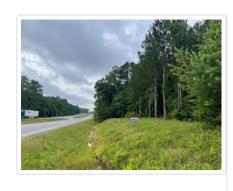

Public Remarks: Great site for a business that needs convenient location, visibility, and space, re zoning may be required.1.44 Surveyed acres of mostly high ground and good soils(Faceville Loamy Sand) with 430' of Hwy Frontage, 294' Depth, and 437' across the back.. Excellent Visibility. Good Traffic Counts. Property is currently zoned AG. Check Thomas County Permitted use table for what is allowed with AG Zoning. It might surprise you. (Residential, Kennel, Forestry Services, Ag Services, Child/Adult Care, Religious, etc. Old service pole is on property. (Was told there is a septic and well that was used years ago...verify, not confirmed) This is an excellent property to rezone for commercial use or limited commercial use for someone who needs a shop or working area near town. Any re-zoning would likely need support of Memorial Gardens Cemetery Owners. Property is wooded and buffered from road for Privacy or could be cleared for improved visibility and space requirement. Similar Ag Zoned property up the road was rezoned for commercial use a few years back for a Dollar General. City Water available on Inman Lane. Check with City for letter of availability. Property located near median crossovers.