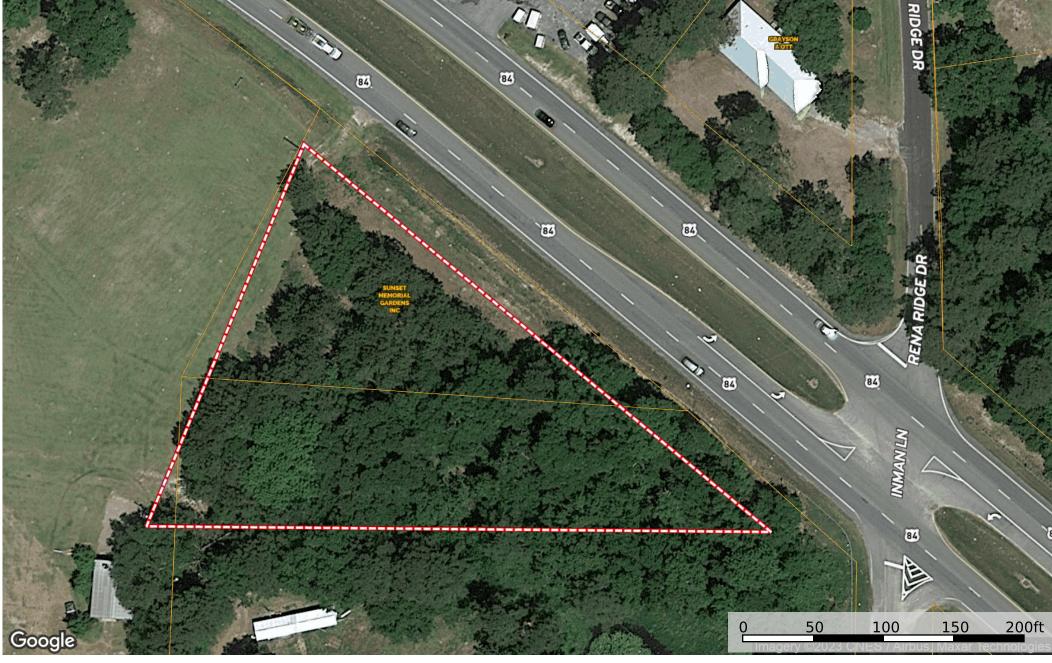

Public Remarks: Great site for a business that needs convenient location, visibility, and space, re zoning may be required.1.44 Surveyed acres of mostly high ground and good soils(Faceville Loamy Sand) with 430' of Hwy Frontage, 294' Depth, and 437' across the back.. Excellent Visibility. Good Traffic Counts. Property is currently zoned AG. Check Thomas County Permitted use table for what is allowed with AG Zoning. It might surprise you. (Residential, Kennel, Forestry Services, Ag Services, Child/Adult Care, Religious, etc. Old service pole is on property. (Was told there is a septic and well that was used years ago...verify, not confirmed) This is an excellent property to rezone for commercial use or limited commercial use for someone who needs a shop or working area near town. Any re-zoning would likely need support of Memorial Gardens Cemetery Owners. Property is wooded and buffered from road for Privacy or could be cleared for improved visibility and space requirement. Similar Ag Zoned property up the road was rezoned for commercial use a few years back for a Dollar General. City Water available on Inman Lane. Check with City for letter of availability. Property located near median crossovers.

## Hwy 84 1.44 Acres Sunset Mem

Thomas County, Georgia, 1.44 AC +/-

Boundary