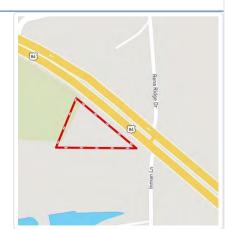

Improvements: Other-See Remarks

Allotments:

Character: Wooded, Other-See Remarks

Road Access: Paved, Public Utilities:

Frontage: Road

Directions: Hwy 19 Thomasville to East on Hwy 84 Property (1\_/- Miles) Property on Right (SouthSide) of Hwy 84. Just past Memorial Gardens Cemetary

Public Remarks: Great site for a business that needs convenient location, visibility, and space, re zoning may be required.1.44 Surveyed acres of mostly high ground and good soils(Faceville Loamy Sand) with 430' of Hwy Frontage, 294' Depth, and 437' across the back.. Excellent Visibility. Good Traffic Counts. Property is currently zoned AG. Check Thomas County Permitted use table for what is allowed with AG Zoning. It might surprise you. (Residential, Kennel, Forestry Services, Ag Services, Child/Adult Care, Religious, etc. Old service pole is on property. (Was told there is a septic and well that was used years ago...verify, not confirmed) This is an excellent property to rezone for commercial use or limited commercial use for someone who needs a shop or working area near town. Any re-zoning would likely need support of Memorial Gardens Cemetery Owners. Property is wooded and buffered from road for Privacy or could be cleared for improved visibility and space requirement. Similar Ag Zoned property up the road was rezoned for commercial use a few years back for a Dollar General. City Water available on Inman Lane. Check with City for letter of availability. Property located near median crossovers.

## Hwy 84 1.44 Acres Sunset Mem

Thomas County, Georgia, 1.44 AC +/-

Boundary