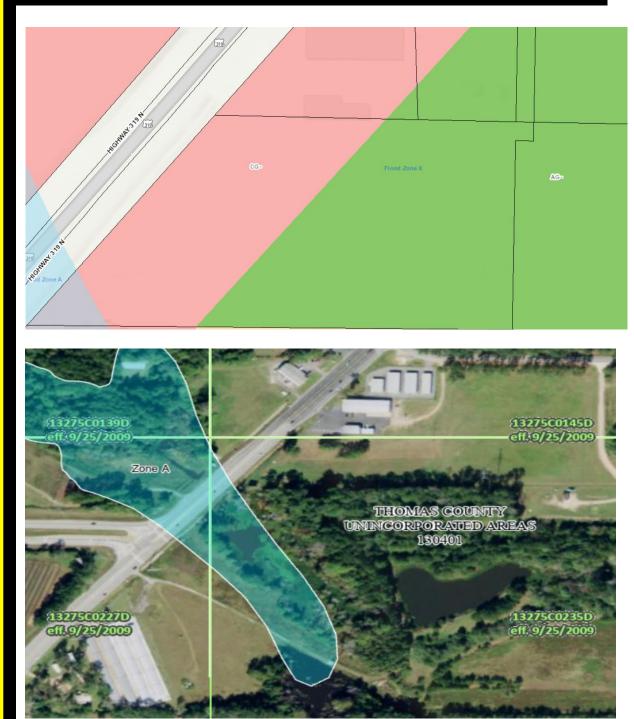

# **Zoning and Flood Map**

### Verify zoning with Thomas County Building Dept Verify Flood Zone at FEMA web site