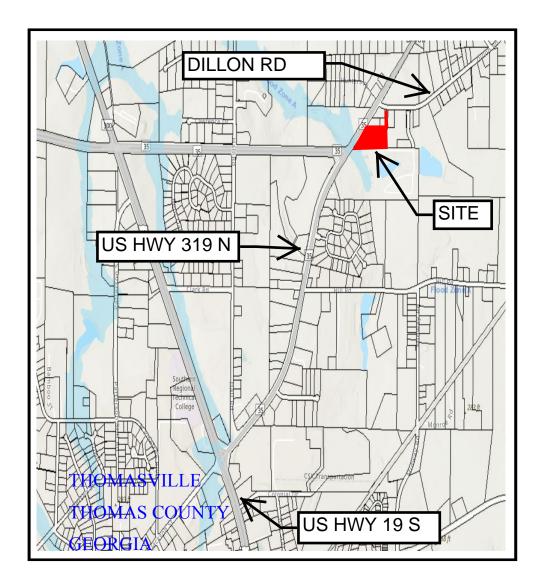

#### 1207 E. Jackson St., **Property Information Packet** Thomasville, GA 31792 **Curtis Crocker** Member Thomasville Area Board REATORS Mobile: (229) 224-1391 5.50 Acres US Hwy 319 N Fax: (229) 226-6532 landcroccurtis@gmail.com Thomasville, Thomas County GA Zoned Commercial and Agriculture Sell Price \$80,000.00 Y REALT landcroc.com 229-228-0552 ISIN SSO DILLON RD 5.5 ACRES approx EASEMENT EASEMENT SIGN . **All Property Information is Appoximate**