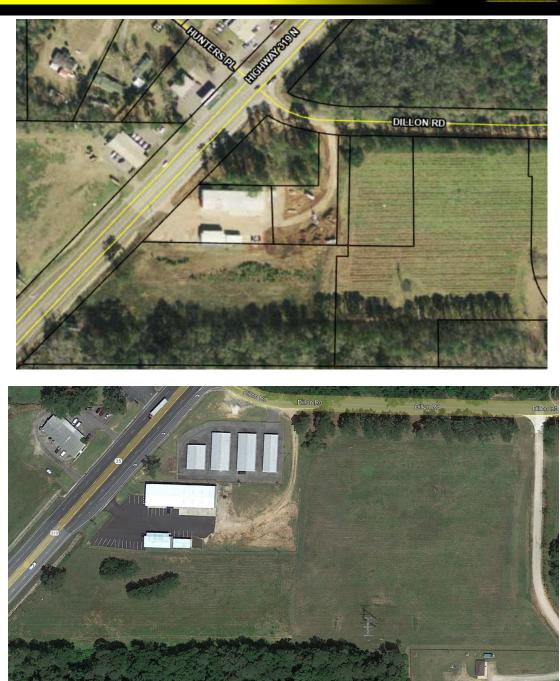

# Pictures

| STANDARD ABBREVIATIONS  STANDARD SYMBOLS    POB  POINT OF BEGINNING    POC  POINT OF COMMENCEMENT    FCT  FOUND CRIMPED TOP    FCM  FOUND CONCRETE MONUMENT    FRC  FOUND REBAR AND CAP    FIR  FOUND IRON ROD    FIR  FOUND IRON ROD    FIR  FOUND SQUARE ROD    SCM  SET 4x4 CONCRETE MONUMENT    FRC  SCM SET 4x4 CONCRETE MONUMENT    SRC  SET 5/8" REBAR AND CAP (IS 2977)    SND  SET COTTON SPINDLE    FND  FOUND NAL AND DISK    STANDARD LINE TYPES    — G  GAS    — UE  UNDERGROUND ELECTRIC    OHE  OVERHEAD POWER    — SS  SANITARY SEWER    — T  TELEPHONE | LEGEND                                                                                                                                                                                                                                                                                                                                                                                            |                                                                                                                                                                                                                                                                                                                       |  |  |  |  |
|-------------------------------------------------------------------------------------------------------------------------------------------------------------------------------------------------------------------------------------------------------------------------------------------------------------------------------------------------------------------------------------------------------------------------------------------------------------------------------------------------------------------------------------------------------------------------|---------------------------------------------------------------------------------------------------------------------------------------------------------------------------------------------------------------------------------------------------------------------------------------------------------------------------------------------------------------------------------------------------|-----------------------------------------------------------------------------------------------------------------------------------------------------------------------------------------------------------------------------------------------------------------------------------------------------------------------|--|--|--|--|
| POC  POINT OF COMMENCEMENT    FCT  FOUND CRIMPED TOP    FCM  FOUND CONCRETE MONUMENT    FRC  FOUND CONCRETE MONUMENT    FRC  FOUND REBAR AND CAP    FRB  FOUND REBAR    FIR  FOUND RON ROD    FIR  FOUND RON ROD    FIR  FOUND SQUARE ROD    SCM  SET 4x4 CONCRETE MONUMENT    FRC  SET 5/8" REBAR AND CAP (LS 2977)    SND  SET MAG NAIL AND DISK (LS 2977)    SCS  SET COTTON SPINDLE    FND  FOUND NAIL AND DISK    CAS  CAS                                                                                                                                         | STANDARD ABBREVIATIONS                                                                                                                                                                                                                                                                                                                                                                            | STANDARD SYMBOLS                                                                                                                                                                                                                                                                                                      |  |  |  |  |
|                                                                                                                                                                                                                                                                                                                                                                                                                                                                                                                                                                         | POC  POINT OF COMMENCEMENT    FCT  FOUND CRIMPED TOP    FCM  FOUND CONCRETE MONUMENT    FRC  FOUND REBAR AND CAP    FRB  FOUND REBAR    FIR  FOUND IRON ROD    FIP  FOUND SQUARE ROD    SCM  SET 4x4 CONCRETE MONUMENT    SRC  SET 5/8" REBAR AND CAP (LS 2977)    SND  SET MAG NAIL AND DISK (LS 2977)    SCS  SET COTTON SPINDLE    FND  FOUND NAIL AND DISK    STANDARD LINE TYPES         GAS | WATER VALVE  CATCH BASIN    WATER METER  Single Wing    FIRE HYDRANT  CATCH BASIN    SANITARY SEWER  JUNCTION BOX    CLEAN OUT  JUNCTION BOX    CLEAN OUT  YARD INLET    UTILITY POLE  CURB INLET    SOUTHERN BELL  CURB INLET    FIBER OPTIC MARKER  ELECTRIC METER    LIGHT POLE  GAS VALVE    GAS METER  CAR METER |  |  |  |  |