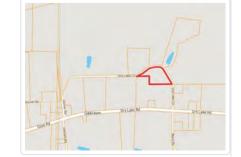

Road Access: Utilities:

Frontage:

Directions: From Thomasville Go out Hwy 122 towards Pavo. Turn Right on Ozell Road. Continue out Ozell Road, Cross over into Brooks County, Gilmer Circle will be on your left as your cross the county line. Circle around Gilmer Circle and property will be 2/3 the way around on your right.

## **Gilmer Circle 4 Acres**

Georgia, 4 AC +/-

Photo Point

Boundary