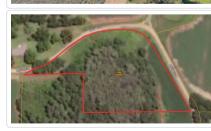

Public Remarks: 4 Acre Building Lot in Brooks County GA near the Thomas County Line. Good Tifton Soils some Field Areas suitable for planting or home sites. 1,000' +/- of Road Frontage. Deer Sign observed on property. Towering, Mature Cypress Forest.... Great little Wood duck hole. Several Mature Pecan Trees on Property. Nice Area just off Dry Lake/Ozell Road. Very little traffic on this road. Country living at its best. Convenient to Barwick, Boston, Thomasville and Quitman. Check with Brooks County Planning and Zoning ...per their requirements, this property could be split. Confirm home site with septic tank approval Soil Scientist. You should have at least two home sites on this property. Offered at \$40,000.00

## **Gilmer Circle 4 Acres**

Georgia, 4 AC +/-

Photo Point

Boundary