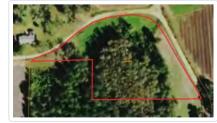

Public Remarks: 4 Acre Building Lot in Brooks County GA near the Thomas County Line. Good Tifton Soils some Field Areas suitable for planting or home sites. 1,000' +/- of Road Frontage. Deer Sign observed on property. Towering, Mature Cypress Forest.... Great little Wood duck hole. Several Mature Pecan Trees on Property. Nice Area just off Dry Lake/Ozell Road. Very little traffic on this road. Country living at its best. Convenient to Barwick, Boston, Thomasville and Quitman. Check with Brooks County Planning and Zoning ...per their requirements, this property could be split. Confirm home site with septic tank approval Soil Scientist. You should have at least two home sites on this property. Offered at \$40,000.00

## **Gilmer Circle 4 Acres**

Georgia, 4 AC +/-

Photo Point

Boundary