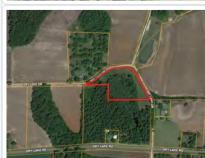

Road Access: Utilities:

Frontage:

Directions: From Thomasville Go out Hwy 122 towards Pavo. Turn Right on Ozell Road. Continue out Ozell Road, Cross over into Brooks County, Gilmer Circle will be on your left as your cross the county line. Circle around Gilmer Circle and property will be 2/3 the way around on your right.

Public Remarks: 4 Acre Building Lot in Brooks County GA near the Thomas County Line. Good Tifton Soils some Field Areas suitable for planting or home sites. 1,000' +/- of Road Frontage. Deer Sign observed on property. Towering, Mature Cypress Forest.... Great little Wood duck hole. Several Mature Pecan Trees on Property. Nice Area just off Dry Lake/Ozell Road. Very little traffic on this road. Country living at its best. Convenient to Barwick, Boston, Thomasville and Quitman. Check with Brooks County Planning and Zoning ...per their requirements, this property could be split. Confirm home site with septic tank approval Soil Scientist. You should have at least two home sites on this property. Offered at \$40,000.00

## **Gilmer Circle 4 Acres**

Georgia, 4 AC +/-

Photo Point

Boundary