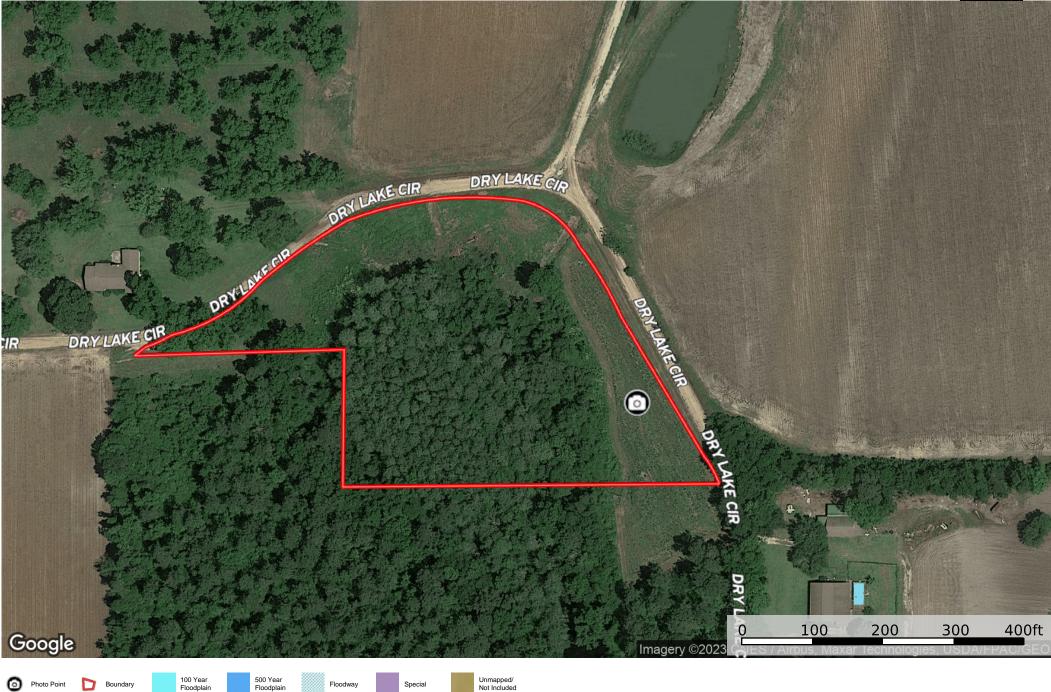

Road Access: Utilities:

Frontage:

Directions: From Thomasville Go out Hwy 122 towards Pavo. Turn Right on Ozell Road. Continue out Ozell Road, Cross over into Brooks County, Gilmer Circle will be on your left as your cross the county line. Circle around Gilmer Circle and property will be 2/3 the way around on your right.

Public Remarks: 4 Acre Building Lot in Brooks County GA near the Thomas County Line. Good Tifton Soils some Field Areas suitable for planting or home sites. 1,000' +/- of Road Frontage. Deer Sign observed on property. Towering, Mature Cypress Forest.... Great little Wood duck hole. Several Mature Pecan Trees on Property. Nice Area just off Dry Lake/Ozell Road. Very little traffic on this road. Country living at its best. Convenient to Barwick, Boston, Thomasville and Quitman. Check with Brooks County Planning and Zoning ...per their requirements, this property could be split. Confirm home site with septic tank approval Soil Scientist. You should have at least two home sites on this property. Offered at \$40,000.00

## **Gilmer Circle 4 Acres**

Georgia, 4 AC +/-

Photo Point

Boundary