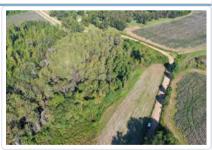

Public Remarks: 4 Acre Building Lot in Brooks County GA near the Thomas County Line. Good Tifton Soils some Field Areas suitable for planting or home sites. 1,000' +/- of Road Frontage. Deer Sign observed on property. Towering, Mature Cypress Forest.... Great little Wood duck hole. Several Mature Pecan Trees on Property. Nice Area just off Dry Lake/Ozell Road. Very little traffic on this road. Country living at its best. Convenient to Barwick, Boston, Thomasville and Quitman. Check with Brooks County Planning and Zoning ...per their requirements, this property could be split. Confirm home site with septic tank approval Soil Scientist. You should have at least two home sites on this property. Offered at \$40,000.00