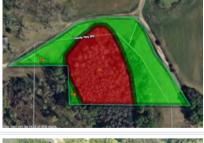

Public Remarks: 4 Acre Building Lot in Brooks County GA near the Thomas County Line. Good Tifton Soils some Field Areas suitable for planting or home sites. 1,000' +/- of Road Frontage. Deer Sign observed on property. Towering, Mature Cypress Forest.... Great little Wood duck hole. Several Mature Pecan Trees on Property. Nice Area just off Dry Lake/Ozell Road. Very little traffic on this road. Country living at its best. Convenient to Barwick, Boston, Thomasville and Quitman. Check with Brooks County Planning and Zoning ...per their requirements, this property could be split. Confirm home site with septic tank approval Soil Scientist. You should have at least two home sites on this property. Offered at \$40,000.00

## **Gilmer Circle 4 Acres**

Georgia, 4 AC +/-

Photo Point

Boundary