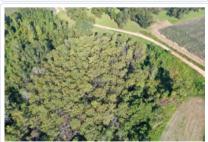

Public Remarks: 4 Acre Building Lot in Brooks County GA near the Thomas County Line. Good Tifton Soils some Field Areas suitable for planting or home sites. 1,000' +/- of Road Frontage. Deer Sign observed on property. Towering, Mature Cypress Forest.... Great little Wood duck hole. Several Mature Pecan Trees on Property. Nice Area just off Dry Lake/Ozell Road. Very little traffic on this road. Country living at its best. Convenient to Barwick, Boston, Thomasville and Quitman. Check with Brooks County Planning and Zoning ...per their requirements, this property could be split. Confirm home site with septic tank approval Soil Scientist. You should have at least two home sites on this property. Offered at \$40,000.00