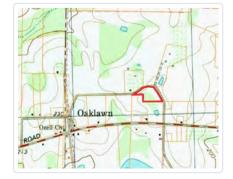

Road Access: Utilities:

Frontage:

Directions: From Thomasville Go out Hwy 122 towards Pavo. Turn Right on Ozell Road. Continue out Ozell Road, Cross over into Brooks County, Gilmer Circle will be on your left as your cross the county line. Circle around Gilmer Circle and property will be 2/3 the way around on your right.

## **Gilmer Circle 4 Acres**

Georgia, 4 AC +/-

Photo Point

Boundary