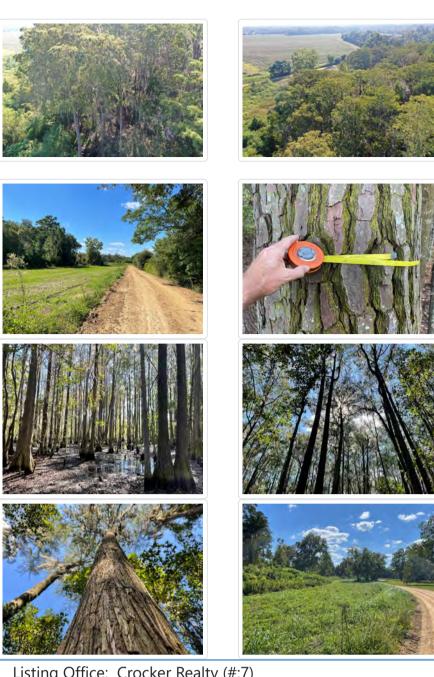

Public Remarks: 4 Acre Building Lot in Brooks County GA near the Thomas County Line. Good Tifton Soils some Field Areas suitable for planting or home sites. 1,000' +/- of Road Frontage. Deer Sign observed on property. Towering, Mature Cypress Forest.... Great little Wood duck hole. Several Mature Pecan Trees on Property. Nice Area just off Dry Lake/Ozell Road. Very little traffic on this road. Country living at its best. Convenient to Barwick, Boston, Thomasville and Quitman. Check with Brooks County Planning and Zoning ...per their requirements, this property could be split. Confirm home site with septic tank approval Soil Scientist. You should have at least two home sites on this property. Offered at \$40,000.00