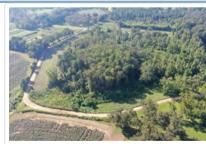

Public Remarks: 4 Acre Building Lot in Brooks County GA near the Thomas County Line. Good Tifton Soils some Field Areas suitable for planting or home sites. 1,000' +/- of Road Frontage. Deer Sign observed on property. Towering, Mature Cypress Forest.... Great little Wood duck hole. Several Mature Pecan Trees on Property. Nice Area just off Dry Lake/Ozell Road. Very little traffic on this road. Country living at its best. Convenient to Barwick, Boston, Thomasville and Quitman. Check with Brooks County Planning and Zoning ...per their requirements, this property could be split. Confirm home site with septic tank approval Soil Scientist. You should have at least two home sites on this property. Offered at \$40,000.00