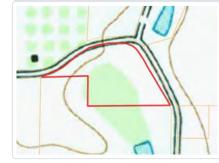

Public Remarks: 4 Acre Building Lot in Brooks County GA near the Thomas County Line. Good Tifton Soils some Field Areas suitable for planting or home sites. 1,000' +/- of Road Frontage. Deer Sign observed on property. Towering, Mature Cypress Forest.... Great little Wood duck hole. Several Mature Pecan Trees on Property. Nice Area just off Dry Lake/Ozell Road. Very little traffic on this road. Country living at its best. Convenient to Barwick, Boston, Thomasville and Quitman. Check with Brooks County Planning and Zoning ...per their requirements, this property could be split. Confirm home site with septic tank approval Soil Scientist. You should have at least two home sites on this property. Offered at \$40,000.00

## **Gilmer Circle 4 Acres**

Georgia, 4 AC +/-

Photo Point

Boundary