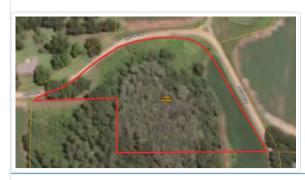

Public Remarks: 4 Acre Building Lot in Brooks County GA near the Thomas County Line. Good Tifton Soils some Field Areas suitable for planting or home sites. 1,000' +/- of Road Frontage. Deer Sign observed on property. Towering, Mature Cypress Forest.... Great little Wood duck hole. Several Mature Pecan Trees on Property. Nice Area just off Dry Lake/Ozell Road. Very little traffic on this road. Country living at its best. Convenient to Barwick, Boston, Thomasville and Quitman. Check with Brooks County Planning and Zoning ...per their requirements, this property could be split. Confirm home site with septic tank approval Soil Scientist. You should have at least two home sites on this property. Offered at \$40,000.00

## **Gilmer Circle 4 Acres**

Georgia, 4 AC +/-

Photo Point

Boundary