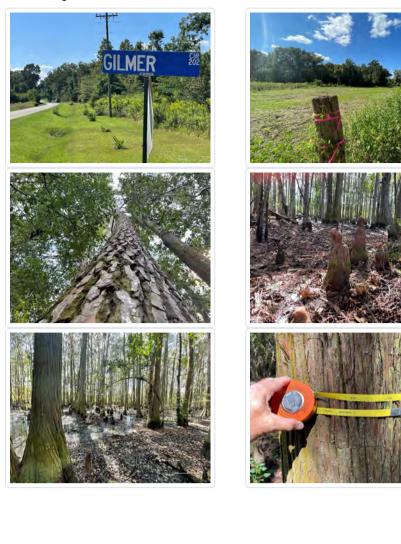

Road Access: Utilities:

Frontage:

Directions: From Thomasville Go out Hwy 122 towards Pavo. Turn Right on Ozell Road. Continue out Ozell Road, Cross over into Brooks County, Gilmer Circle will be on your left as your cross the county line. Circle around Gilmer Circle and property will be 2/3 the way around on your right.

Public Remarks: 4 Acre Building Lot in Brooks County GA near the Thomas County Line. Good Tifton Soils some Field Areas suitable for planting or home sites. 1,000' +/- of Road Frontage. Deer Sign observed on property. Towering, Mature Cypress Forest.... Great little Wood duck hole. Several Mature Pecan Trees on Property. Nice Area just off Dry Lake/Ozell Road. Very little traffic on this road. Country living at its best. Convenient to Barwick, Boston, Thomasville and Quitman. Check with Brooks County Planning and Zoning ...per their requirements, this property could be split. Confirm home site with septic tank approval Soil Scientist. You should have at least two home sites on this property. Offered at \$40,000.00

REALTOR Remarks: No Current Survey on property but the area is marked on an older survey.

Owner's Name: Gilmer

Owner's Phone: Owner's Business Phone: Owner's Email Address:

Owner's Address: Owner's City: Owner's State: Owner's Zip: