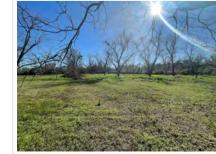

Public Remarks: No Mobile Homes. 18+/- Acres... 17 Acres of this property has been surveyed. Additional survey will be needed. Pecan orchard area in front and back of property with creek area through the middle. Good looking Tifton soils on both sides of creek area. Good looking pond sites. Small unique barn on property once used as syrup mill back in the day. Private setting home site in the back of property....several high ground homesites in the back orchard. Iconic Dixie Hwy monument marker at the county line is located in front of this property on GA 3/Church Street. Part of property is in Mitchell County and part of the property is in Thomas County. Orchard has about 80+/- Trees.....owner allows friend to take care of orchard and have the nuts produced in return. Nice project farm, homesite, or family compound for multiple homes. VIDEO AVAILABLE No Home included in this sale...to be surveyed out. (southernmost property line has changed by 1 acre, leaving 18+/- Acres)