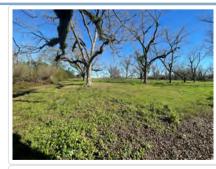

Public Remarks: No Mobile Homes. 18+/- Acres... 17 Acres of this property has been surveyed. Additional survey will be needed. Pecan orchard area in front and back of property with creek area through the middle. Good looking Tifton soils on both sides of creek area. Good looking pond sites. Small unique barn on property once used as syrup mill back in the day. Private setting home site in the back of property....several high ground homesites in the back orchard. Iconic Dixie Hwy monument marker at the county line is located in front of this property on GA 3/Church Street. Part of property is in Mitchell County and part of the property is in Thomas County. Orchard has about 80+/- Trees.....owner allows friend to take care of orchard and have the nuts produced in return. Nice project farm, homesite, or family compound for multiple homes. VIDEO AVAILABLE No Home included in this sale...to be surveyed out. (southernmost property line has changed by 1 acre, leaving 18+/- Acres)

## **GA 3/Church St 17 Acres**

Thomas County, Mitchell County, Georgia, 19 AC +/-

Boundary