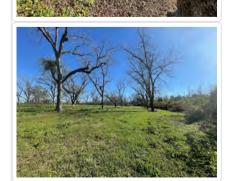

Public Remarks: No Mobile Homes. 18+/- Acres... 17 Acres of this property has been surveyed. Additional survey will be needed. Pecan orchard area in front and back of property with creek area through the middle. Good looking Tifton soils on both sides of creek area. Good looking pond sites. Small unique barn on property once used as syrup mill back in the day. Private setting home site in the back of property....several high ground homesites in the back orchard. Iconic Dixie Hwy monument marker at the county line is located in front of this property on GA 3/Church Street. Part of property is in Mitchell County and part of the property is in Thomas County. Orchard has about 80+/- Trees.....owner allows friend to take care of orchard and have the nuts produced in return. Nice project farm, homesite, or family compound for multiple homes. VIDEO AVAILABLE No Home included in this sale...to be surveyed out. (southernmost property line has changed by 1 acre, leaving 18+/- Acres)

## **GA 3/Church St 17 Acres**

Thomas County, Mitchell County, Georgia, 19 AC +/-

Boundary