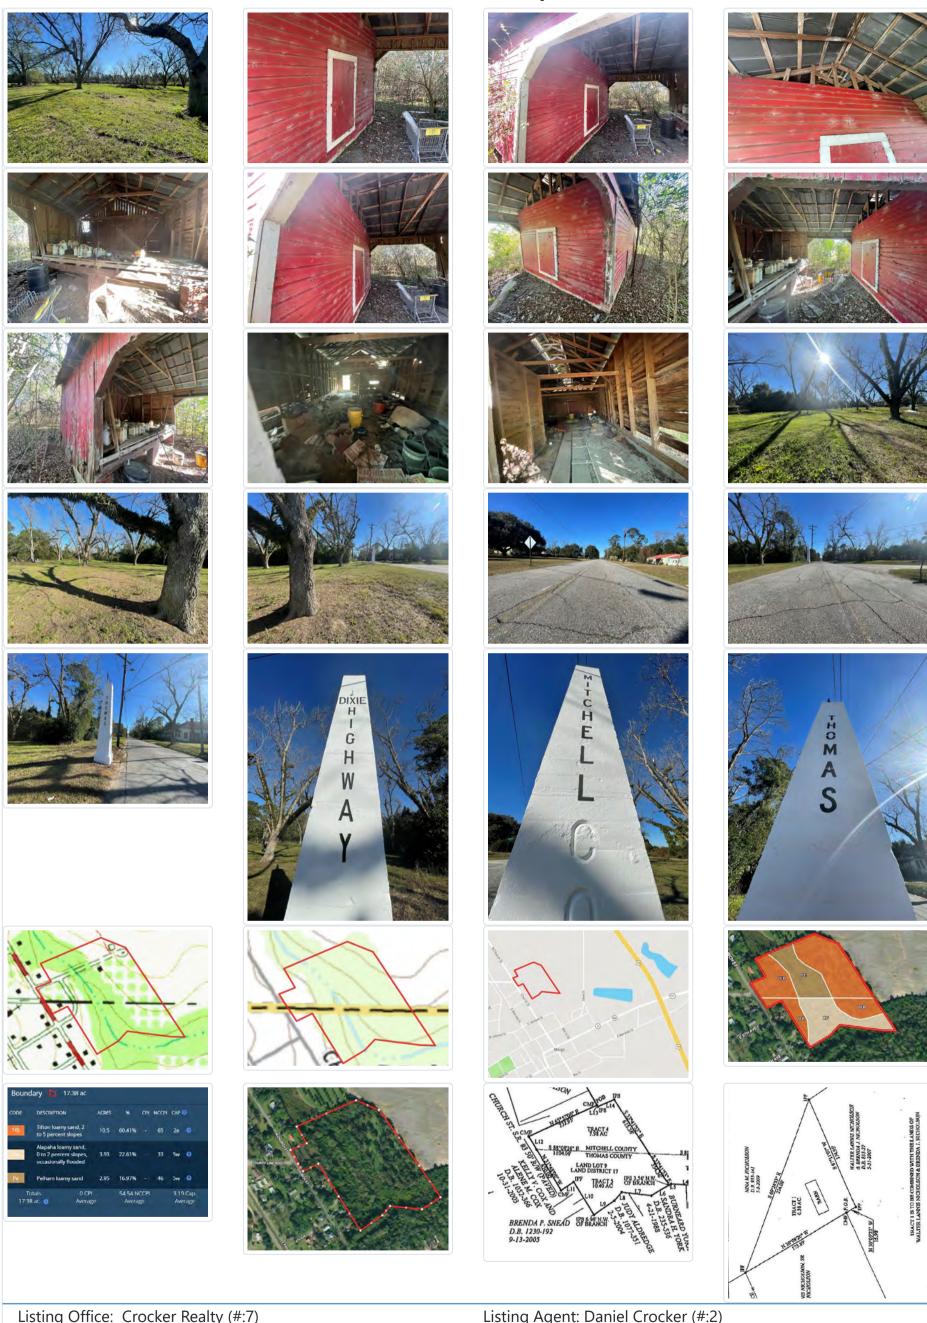

Directions: From Thomasville Hwy 19 North to Left on Hwy 111 to Right on Church St (GA 3) Property down on Right at the Dixie Hwy Monument Marker at the county line. Drive in there to enter pecan orchard in the back....look for pink flagging tape.

Public Remarks: No Mobile Homes. 18+/- Acres... 17 Acres of this property has been surveyed. Additional survey will be needed. Pecan orchard area in front and back of property with creek area through the middle. Good looking Tifton soils on both sides of creek area. Good looking pond sites. Small unique barn on property once used as syrup mill back in the day. Private setting home site in the back of property....several high ground homesites in the back orchard. Iconic Dixie Hwy monument marker at the county line is located in front of this property on GA 3/Church Street. Part of property is in Mitchell County and part of the property is in Thomas County. Orchard has about 80+/- Trees.....owner allows friend to take care of orchard and have the nuts produced in return. Nice project farm, homesite, or family compound for multiple homes. VIDEO AVAILABLE No Home included in this sale...to be surveyed out. (southernmost property line has changed by 1 acre, leaving 18+/- Acres)

## **GA 3/Church St 17 Acres**

Thomas County, Mitchell County, Georgia, 19 AC +/-

Boundary