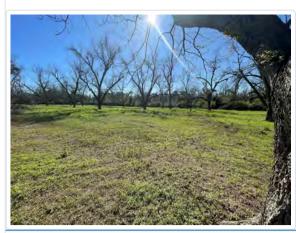

Public Remarks: No Mobile Homes. 18+/- Acres... 17 Acres of this property has been surveyed. Additional survey will be needed. Pecan orchard area in front and back of property with creek area through the middle. Good looking Tifton soils on both sides of creek area. Good looking pond sites. Small unique barn on property once used as syrup mill back in the day. Private setting home site in the back of property....several high ground homesites in the back orchard. Iconic Dixie Hwy monument marker at the county line is located in front of this property on GA 3/Church Street. Part of property is in Mitchell County and part of the property is in Thomas County. Orchard has about 80+/- Trees.....owner allows friend to take care of orchard and have the nuts produced in return. Nice project farm, homesite, or family compound for multiple homes. VIDEO AVAILABLE No Home included in this sale...to be surveyed out. (southernmost property line has changed by 1 acre, leaving 18+/- Acres)

## **GA 3/Church St 17 Acres**

Thomas County, Mitchell County, Georgia, 19 AC +/-

Boundary