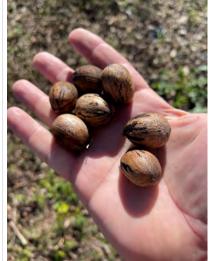

Public Remarks: No Mobile Homes. 18+/- Acres... 17 Acres of this property has been surveyed. Additional survey will be needed. Pecan orchard area in front and back of property with creek area through the middle. Good looking Tifton soils on both sides of creek area. Good looking pond sites. Small unique barn on property once used as syrup mill back in the day. Private setting home site in the back of property....several high ground homesites in the back orchard. Iconic Dixie Hwy monument marker at the county line is located in front of this property on GA 3/Church Street. Part of property is in Mitchell County and part of the property is in Thomas County. Orchard has about 80+/- Trees.....owner allows friend to take care of orchard and have the nuts produced in return. Nice project farm, homesite, or family compound for multiple homes. VIDEO AVAILABLE No Home included in this sale...to be surveyed out. (southernmost property line has changed by 1 acre, leaving 18+/- Acres)