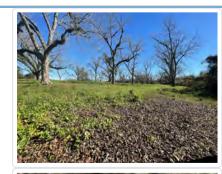

Public Remarks: No Mobile Homes. 18+/- Acres... 17 Acres of this property has been surveyed. Additional survey will be needed. Pecan orchard area in front and back of property with creek area through the middle. Good looking Tifton soils on both sides of creek area. Good looking pond sites. Small unique barn on property once used as syrup mill back in the day. Private setting home site in the back of property....several high ground homesites in the back orchard. Iconic Dixie Hwy monument marker at the county line is located in front of this property on GA 3/Church Street. Part of property is in Mitchell County and part of the property is in Thomas County. Orchard has about 80+/- Trees.....owner allows friend to take care of orchard and have the nuts produced in return. Nice project farm, homesite, or family compound for multiple homes. VIDEO AVAILABLE No Home included in this sale...to be surveyed out. (southernmost property line has changed by 1 acre, leaving 18+/- Acres)

## **GA 3/Church St 17 Acres**

Thomas County, Mitchell County, Georgia, 19 AC +/-

Boundary