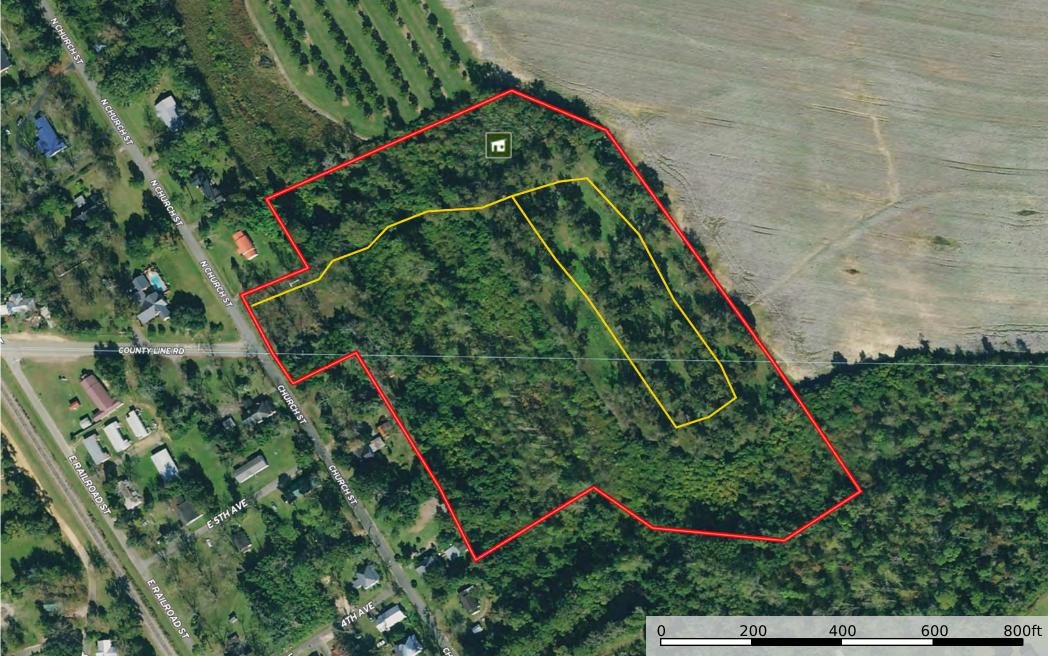

Public Remarks: No Mobile Homes. 18+/- Acres... 17 Acres of this property has been surveyed. Additional survey will be needed. Pecan orchard area in front and back of property with creek area through the middle. Good looking Tifton soils on both sides of creek area. Good looking pond sites. Small unique barn on property once used as syrup mill back in the day. Private setting home site in the back of property....several high ground homesites in the back orchard. Iconic Dixie Hwy monument marker at the county line is located in front of this property on GA 3/Church Street. Part of property is in Mitchell County and part of the property is in Thomas County. Orchard has about 80+/- Trees.....owner allows friend to take care of orchard and have the nuts produced in return. Nice project farm, homesite, or family compound for multiple homes. VIDEO AVAILABLE No Home included in this sale...to be surveyed out. (southernmost property line has changed by 1 acre, leaving 18+/- Acres)

## **GA 3/Church St 17 Acres**

Thomas County, Mitchell County, Georgia, 19 AC +/-

Boundary